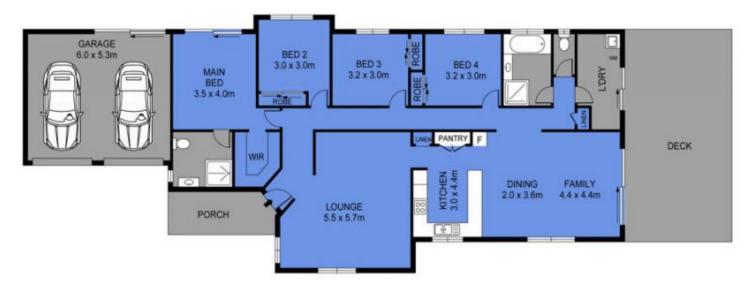

One of the first things you notice on entry is the calming feel of this home with its soothing soft grey colour palette. The home unfolds over one spacious level with a functional floorplan designed to suit the needs of the busy, modern family. A large & inviting lounge room flows through to the heart of the home where you will find a continuous and open plan living, dining and kitchen area....

The layout of the home is perfect for entertaining with the open plan kitchen, dining and lounge areas connecting seamlessly to the oversized outdoor entertaining ...

Price: Undisclosed

View: https://markcoleman.com.au/5548868