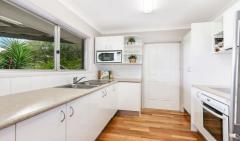

Presenting as new, the home is 'move in' ready, with absolutely nothing to do but simply enjoy the picturesque surrounds on its' fenced 782m2 allotment.

Inside, the home unfolds over the one beautifully presented level. A spacious air-conditioned lounge room flows through to the casual kitchen and dining zone. The dining zone features a chic 'white brick effect' wallpaper feature wall and stylish white pendant lights...