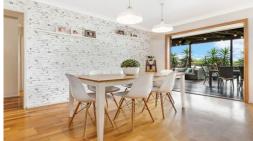

Presenting as new, the home is 'move in' ready, with absolutely nothing to do but simply enjoy the picturesque surrounds on its' fenced 782m2 allotment.

Inside, the home unfolds over the one beautifully presented level. A spacious air-conditioned lounge room flows through to the casual kitchen and dining zone. The dining zone features a chic 'white brick effect' wallpaper feature wall and stylish white pendant lights...