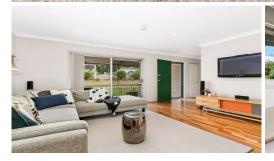

Presenting as new, the home is 'move in' ready, with absolutely nothing to do but simply enjoy the picturesque surrounds on its' fenced 782m2 allotment.

Inside, the home unfolds over the one beautifully presented level. A spacious air-conditioned lounge room flows through to the casual kitchen and dining zone. The dining zone features a chic 'white brick effect' wallpaper feature wall and stylish white pendant lights...