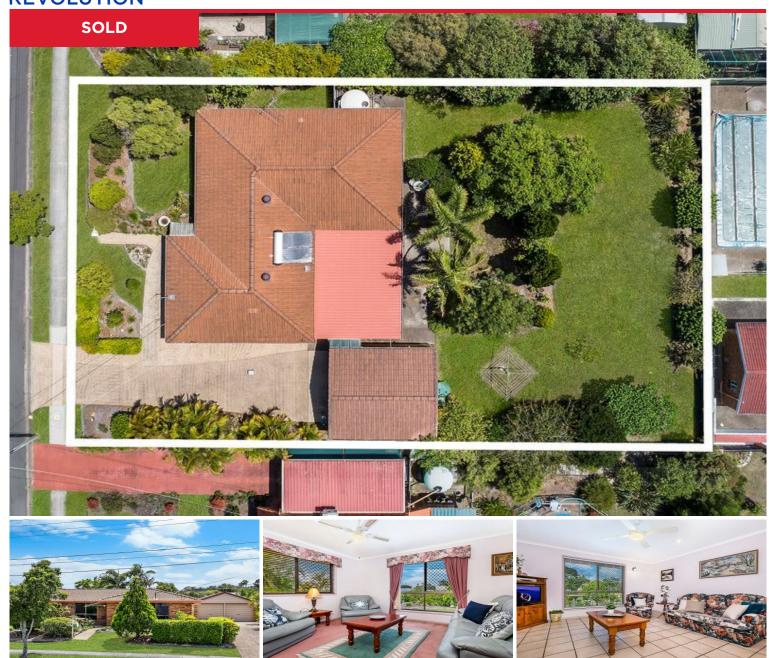

## 24 Terang Street, Shailer Park

Now this is what we call HOT PROPERTY!

Welcome to 24 Terang Street, Shailer Park - a much loved, solid lowset on a superb 1028m2 block, ready for a cosmetic makeover. Located in a sought-after location, which is within walking distance to the Logan Hyperdome, surrounding shops, medical centres & cafes: an update is a wise investment and without doubt well worth the effort.

The home has been well maintained, neat & tidy and is very livable as is, so you can take your time and enjoy the process of putting your own touches into the home and allow your imagination to flow!

Boasting a welcoming entrance with a spacious combined lounge and dining room (with glass ...