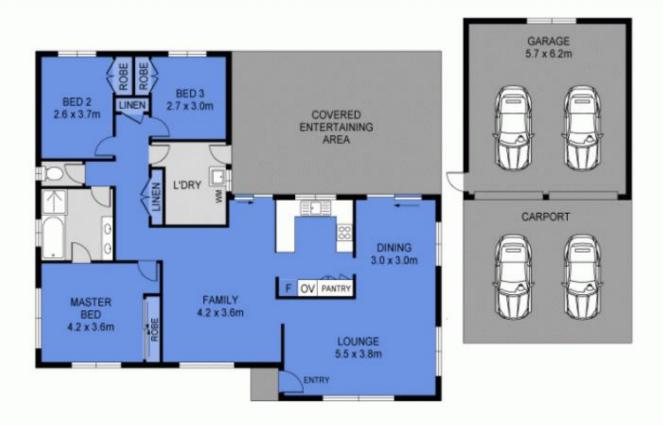

we call HOT PROPERTY!

Welcome to 24 Terang Street, Shailer Park - a much loved, solid lowset on a superb 1028m2 block, ready for a cosmetic makeover. Located in a sought-after location, which is within walking distance to the Logan Hyperdome, surrounding shops, medical centres & cafes: an update is a wise investment and without doubt well worth the effort.

The home has been well maintained, neat & tidy and is very livable as is, so you can take your time and enjoy the process of putting your own touches into the home and allow your imagination to flow!

Boasting a welcoming entrance with a spacious combined lounge and dining room (with glass ...







Price: Undisclosed

View: https://markcoleman.com.au/5548876

**Mark Coleman Team** M 0434169033

RE/MAX Property Specialits, Narrabeen



Coale in metres indicative only. Denansions are approximate. All information contained haven a gathered from sources we believe to be reliable. However we cannot guarantee its accuracy and interested persons should rely on their own enquiries.

INT : 126m² EXT : 72m² GARAGE : 35m²



24 Terang Street, Shailer Park