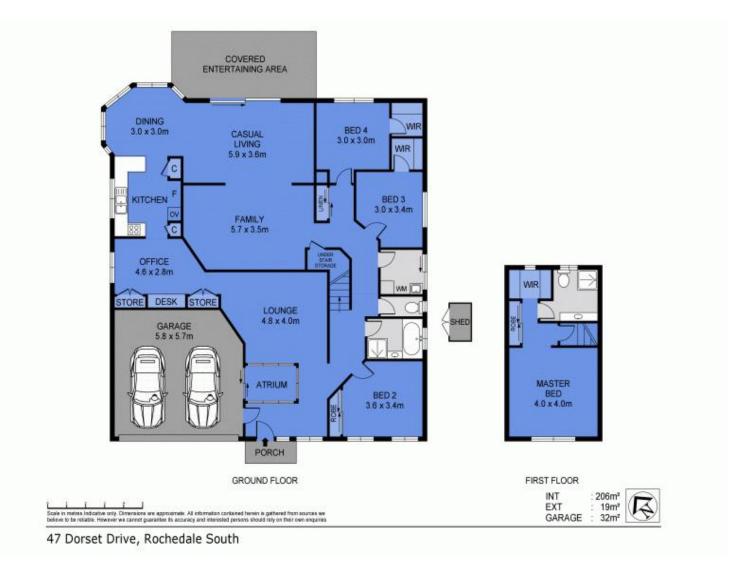

## 47 Dorset Drive, Rochedale South

The endearing front faade of this residence is a hint to the elegance & quality that define this home throughout. Inside, you are greeted by a soaring glass walled atrium that fills the home with natural light, adding to the already light, bright & upbeat vibe of the home.

Crisp white walls throughout the home are complemented by quality, easy care floorboards in the living areas & plush dark carpets in the bedrooms. The well-devised layout of this home makes it adaptable to the changing needs of families, offering plenty of space as well as that much needed separation for larger families.

Inside, there are four generously sized bedrooms, all with ceiling fans and large wardrobe...

Price: Undisclosed

View: https://markcoleman.com.au/5548877

**Mark Coleman Team** M 0434169033

RE/MAX Property Specialits, Narrabeen