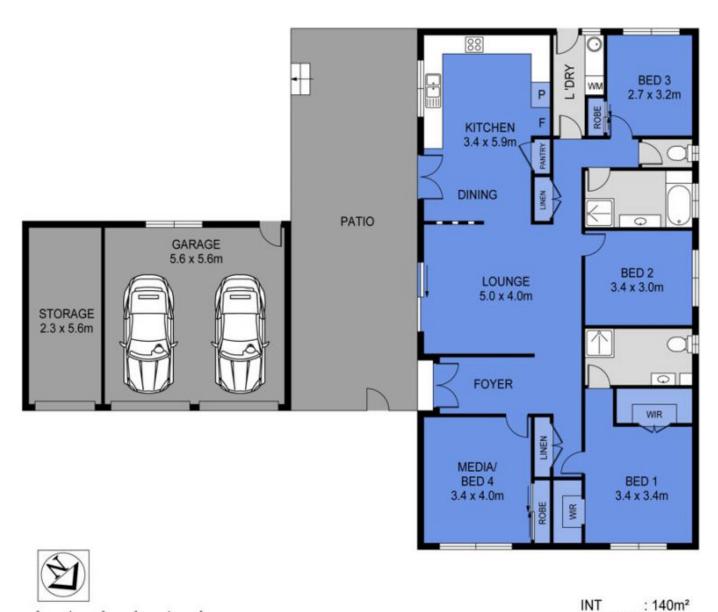

Inside, the home unfolds over the one spacious level with a continuous flow of interior space & a calm and peaceful feel. A spacious lounge room complete with combustion fireplace provides the perfect zone for families to gather and relax.... There are four generously sized bedrooms, three with built-ins. The large fourth bedroom would lend itself perfectly to an additional living area or media room if preferred. The master bedroom features his and hers walk-in robes to make