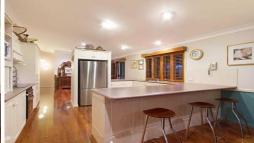

\* Two spacious living & dining areas which sprawl over the upper level. Soaring high ceilings add to the sense of wide open space. The casual living area boasts a combustion fireplace and flows through to a magnificent deck from which to fully appreciate the views from this elevated position. A third living room is found on the lower level and would make the perfect games room.