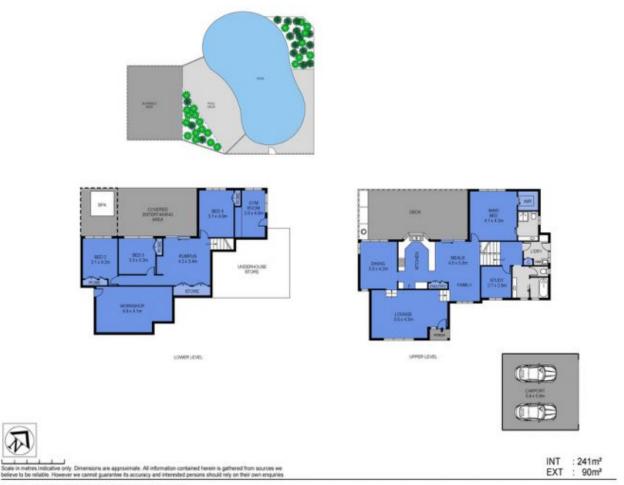

## 151 Plantain Road, Shailer Park

LARGE FAMILY HOME + POOL + FLAT YARDS 1263m2 + VIEWS + SECURE & PRIVATE

Welcome to your very own "Great Australian Dream". A rare find in today's market, this exceptional residence will provide you with years of joyful family memories and an enviable lifestyle! Situated on a superb 1263m3 useable block that is set back off the road behind secure electric gates, this home is a truly welcoming haven where family and friends will love to come together.

House Highlights:

This is a home with serious liveability credentials: offering a functional, well devised layout. The warm yet contemporary interior is a mix of casual elegance and simplicity that ...