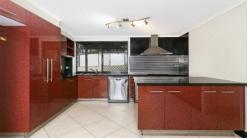

On the lower entry level, you will find:

• A kitchen with dark stone benchtops.

• A storage/utility room.

• A bathroom. • Laundry

• Second utility room. Upstairs, you will discover:...

...

**Price:** \$400,000