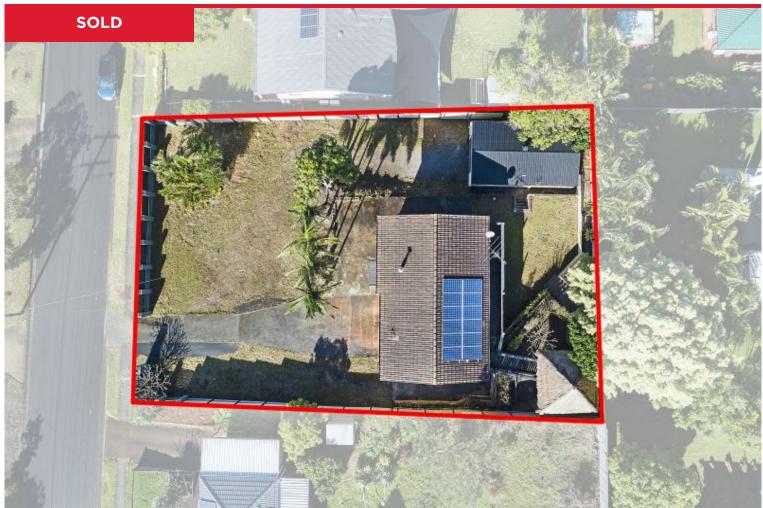

## 18 Borambil Road, Shailer Park

In walking distance to the Logan Hyperdome, this two-storey family home is situated on a standout, fully fenced 1012m2 block. Bring your own personal stamp to this renovator- in this location and with such a standout block, its well worth the investment!