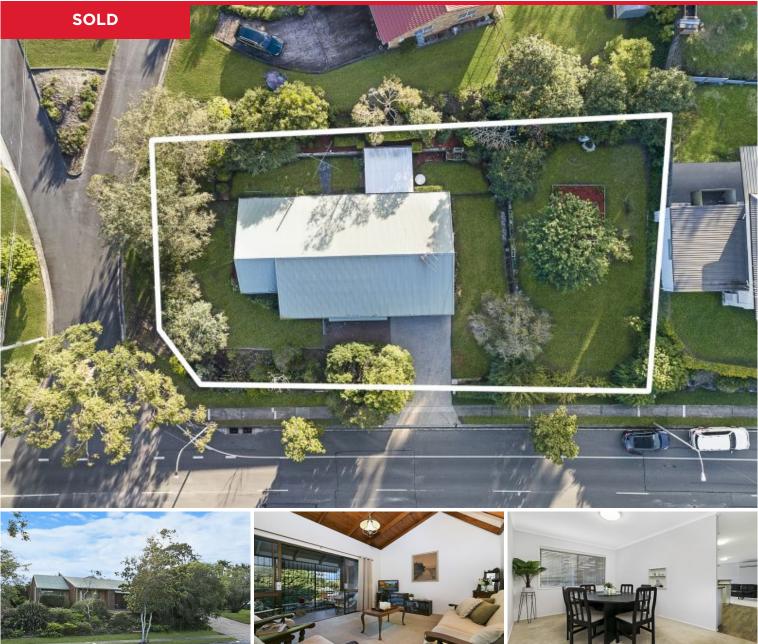

## 22 Plantain Road, Shailer Park

Welcome to 22 Plantain Road, Shailer Park - a much loved, solidly constructed lowset on a superb 1166m2 block in the heart of Shailer Park. Surprisingly spacious inside, the home has been beautifully maintained by the one long term owner. The property also stands out also for its superior corner block positioning with a vast amount of additional useable land to the right of the home with unlimited potential.

In this sought after location which is in walking distance to local schools and the Logan Hyperdome, this property represents exceptional buying.

Inside, soaring cathedral ceilings add to the character and sense of open space. A spacious lounge room provides the perfect spot to unwind and enjoy a movie with the family. Ju...