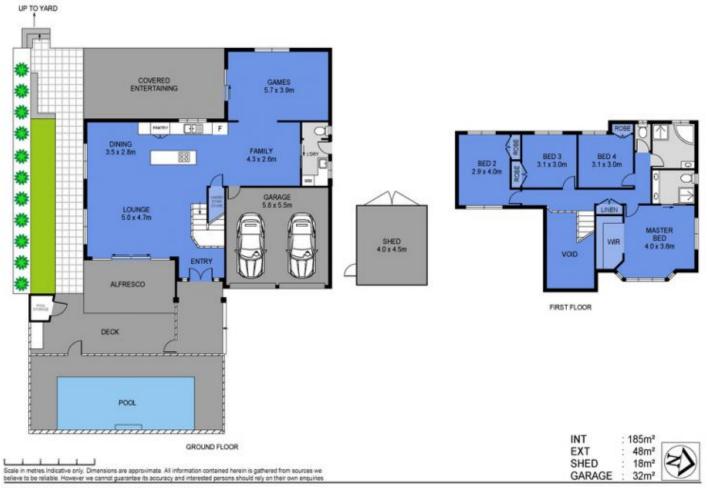

## 14-16 Billiluna Street, Shailer Park

Situated on a superb 897m2 block in the sought-after Kimberley Plateau, this sophisticated residence has benefitted from a full high-end renovation and the results are nothing short of impressive. Immaculate and modern throughout, this is a home with serious entertaining credentials! The home unfolds over two expansive levels. The lower level is where you will do your living and entertaining, whilst you will find the four bedrooms all on the upper level.

The lower level stands out for its superb design, showcasing indoor-outdoor living at its best. Light-filled open plan living and dining zones merge seamlessly to outdoor entertaining zones on each side of the home. Functional and modern, this layout provides the most...