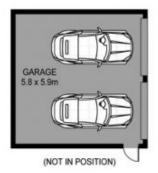

An incredibly rare find, the property will also appeal to those requiring multiple large sheds. On offer is a huge four bay shed AND a second two bay shed (both complete with epoxy flooring, automatic doors and power). There is also a third cemented utility shed, perfect for storage and also a woodshed behind the 2-bay shed. The four-bay shed is currently set up as a service station and would be perfect for mechanics and tradespeople. ...