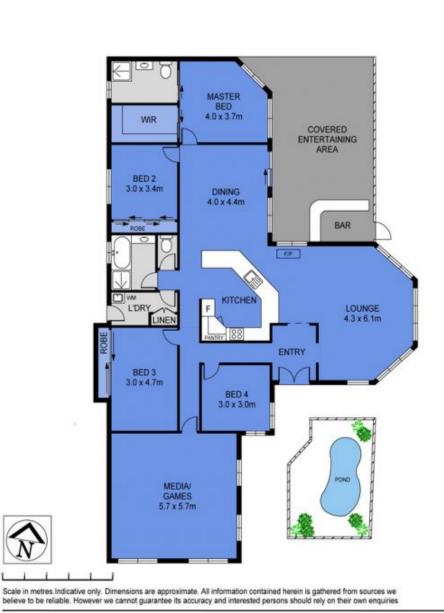

## 192 Parkview Crescent, Cornubia

Inspired by calm surroundings and offering tranquil farmland and bushland views, this residence offers the perfect ingredients for a relaxed semi-acreage lifestyle. Perfectly positioned on an ultra -private 2140m2 block you could be forgiven for thinking you are in the country this property really is heaven found.

An incredibly rare find, the property will also appeal to those requiring multiple large sheds. On offer is a huge four bay shed AND a second two bay shed (both complete with epoxy flooring, automatic doors and power). There is also a third cemented utility shed, perfect for storage and also a woodshed behind the 2-bay shed. The four-bay shed is currently set up as a service station and would be perfect for mechanics and tradespeople. ...