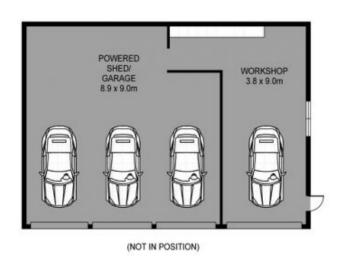

An incredibly rare find, the property will also appeal to those requiring multiple large sheds. On offer is a huge four bay shed AND a second two bay shed (both complete with epoxy flooring, automatic doors and power). There is also a third cemented utility shed, perfect for storage and also a woodshed behind the 2-bay shed. The four-bay shed is currently set up as a service station and would be perfect for mechanics and tradespeople. ...