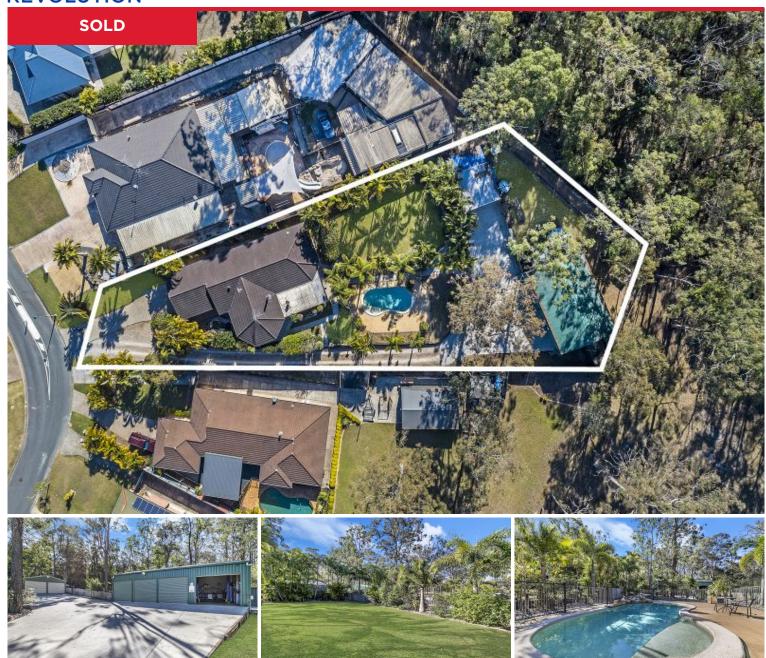

## 192 Parkview Crescent, Cornubia

Inspired by calm surroundings and offering tranquil farmland and bushland views, this residence offers the perfect ingredients for a relaxed semi-acreage lifestyle. Perfectly positioned on an ultra -private 2140m2 block you could be forgiven for thinking you are in the country this property really is heaven found.

An incredibly rare find, the property will also appeal to those requiring multiple large sheds. On offer is a huge four bay shed AND a second two bay shed (both complete with epoxy flooring, automatic doors and power). There is also a third cemented utility shed, perfect for storage and also a woodshed behind the 2-bay shed. The four-bay shed is currently set up as a service station and would be perfect for mechanics and tradespeople. ...