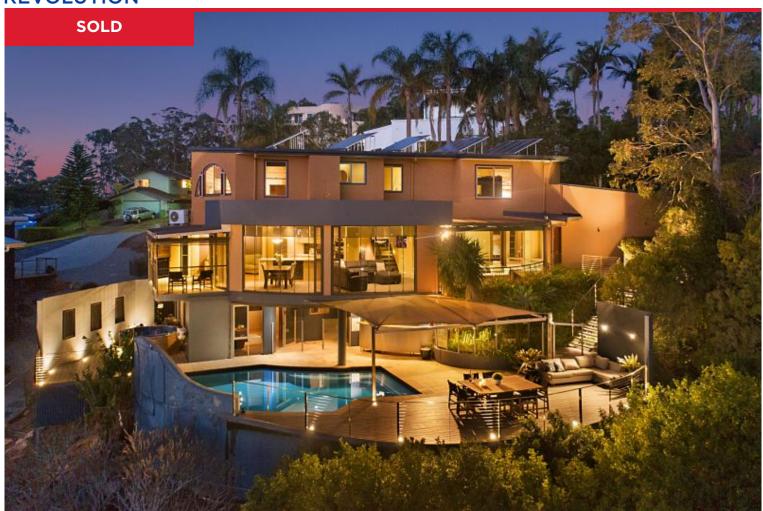

## 148 Roderick Street, Cornubia

Designed to capture the panoramic lights & views of the glittering vista beyond, we challenge you to find a superior vantage point in Cornubia! As you gaze at the stop-you-in-your-tracks' views, you will be forgiven for thinking that you are in the Hollywood Hills. Sunset is even more dramatic, as the sky slowly darkens and the suburban sprawl begins to glow in the twilight.

Beyond the electric security gate, you will have your first glimpse of how stunning this vantage point is. Not to mention the strong architectural statement that is the home itself. Executive family living with an emphasis on the entertaining lifestyle, this is one residence that you will have to see to