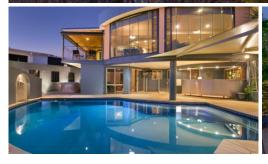

Stepping through the double timber door and into the home, you will find a mix of casual elegance and simplicity that never goes out of style. The main level encompasses multiple open-plan living & dining zones. Floor to ceiling panoramic