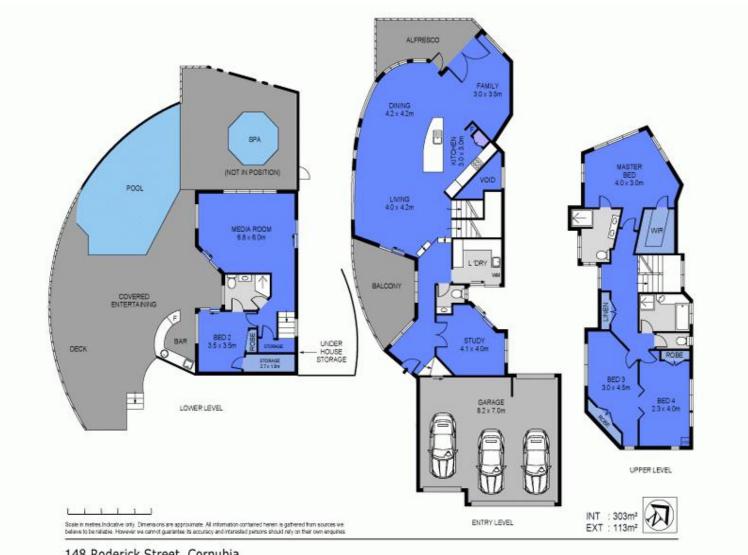

Stepping through the double timber door and into the home, you will find a mix of casual elegance and simplicity that never goes out of style. The main level encompasses multiple open-plan living & dining zones. Floor to ceiling panoramic