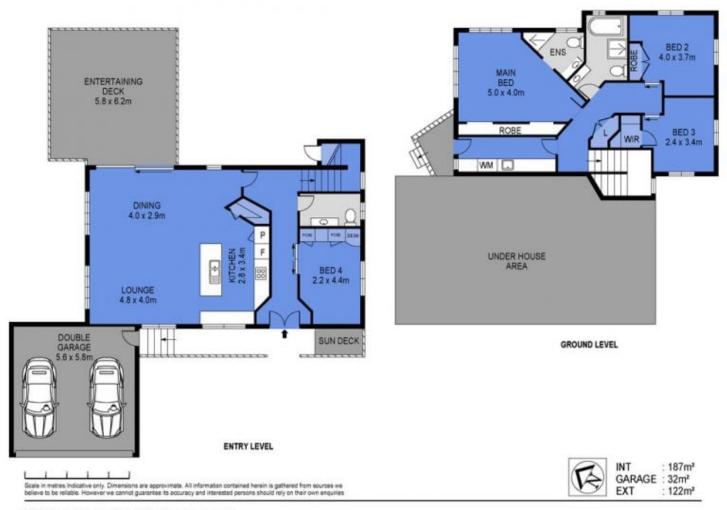

## 26 Roebourne Court, Shailer Park

Quietly tucked away at the base of a peaceful cul-de-sac in the prestigious Koolan Precinct, this stylish residence enjoys a tranquil bushland outlook. This is a place where you can truly unwind and relax as you soak in the views from your elevated rear entertaining deck.

Whether you love to entertain or simply desire the serenity that a bushland outlook provides, this home is sure to appeal. Entry level buying for this prestige pocket, the home has been lovingly maintained and updated with style throughout. With a crisp white colour palette, clean lines and open-plan living, the home is designed for the modern family.