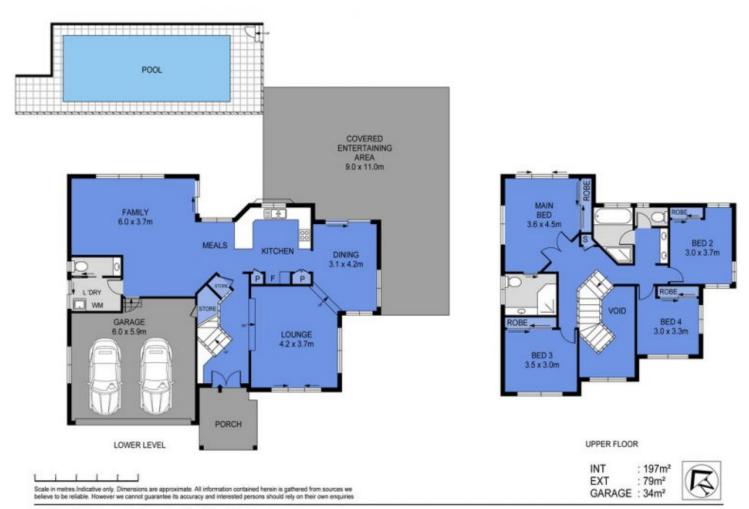

## 37-39 Billiluna Street, Shailer Park

Situated on a superb 855m2 block in the sought-after Kimberley Plateau, this impressive residence provides a peaceful & secure family setting. Immaculate & modern throughout, this is a home with serious liveability credentials! Families will love the functional, well-devised layout, not to mention the stunning new pool and landscaped yard. Built over two spacious levels, the interior portrays a warm yet modern feel with freshly painted white walls and new dark toned plush carpets. On entry, soaring high ceilings and a chic oversized white pendant add to the sense of space and style. The lower entry level provides multiple areas for living, dining and relaxing....