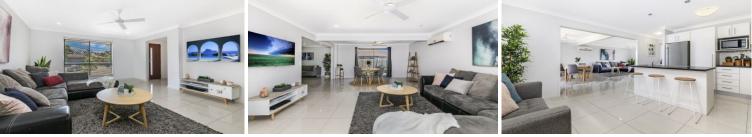

Stepping inside, there is an immediate impression of style and space with open-plan living and dining zones unfolding over the one spacious level. Fresh white walls and glossy light coloured tiles add to the modern feel and provide a neutral backdrop suitable for any type of dcor.

At the heart of the home is a well-appointed kitchen with fresh white cabinetry which is smartly contrasted with classy dark benchtops. The kitchen features a full range of qualit...

Price: \$467,500 View: https://markcoleman.com.au/5548966