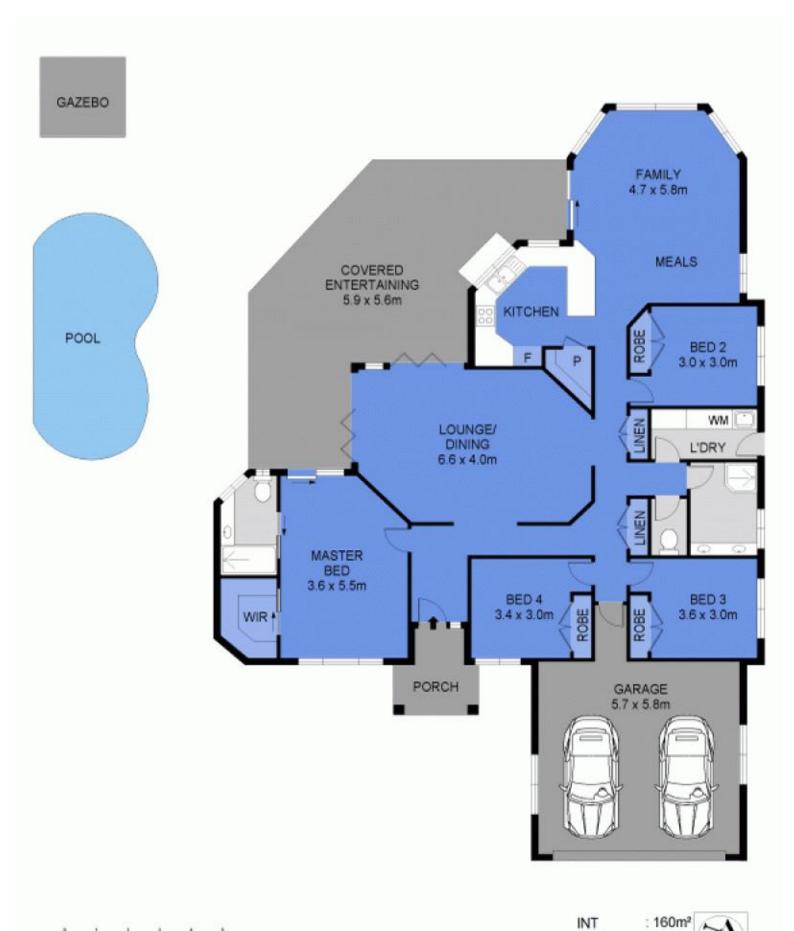

## **102 Boxer Avenue, Shailer Park**

Situated in a premier pocket of Shailer Park on a superb 999m2 corner block, this endearing residence offers a peaceful and private existence. A one-owner home, the property is immaculate to a fault and has been lovingly maintained to the highest of standards.

Stepping inside, the home seems to have an instant calming effect, with its tranquil feel and impeccable presentation prepare to fall in love!

This home is sure to capture your attention & tick your boxes with its well-devised, family friendly layout, its stylish presentation and its lush established yard with a tranquil inground pool at its focal point....

4 **2 2 2 2 2 Price:** \$670,000

View: https://markcoleman.com.au/5548985

Mark Coleman Team M 0434169033

RE/MAX Property Specialits, Narrabeen

Scale in metres indicative only. Dimensions are approximate. All information contained herein is gathered from sources we believe to be reliable. However we cannot guarantee its accuracy and interested persons should rely on their own enquiries