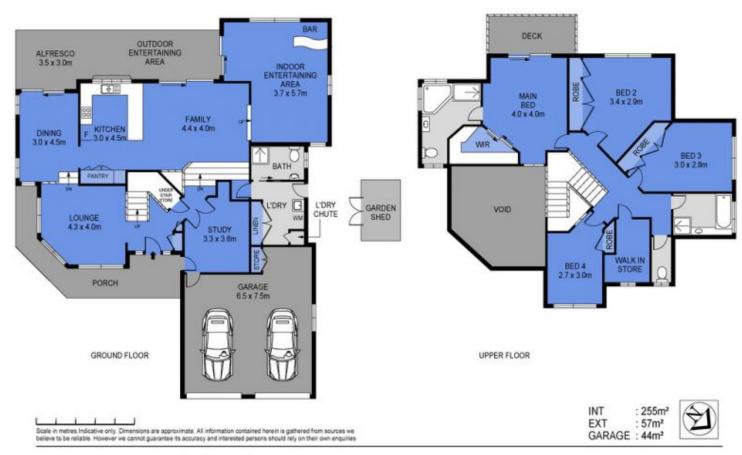

## 12-14 Heeler Court, Shailer Park

Situated in an exclusive pocket of elegant homes and landscaped gardens, this superb family home offers a peaceful and private lifestyle for your family. Set against a sublime leafy backdrop on a substantial 1260m2 block, the architecturally designed home unfolds over two expansive levels.

Split levels, soaring ceilings and striking architectural angles complemented by modern square cut finishes have timeless appeal and make this home something truly special. A one-owner home, the property has been meticulously maintained, albeit largely original. This allows you the exciting opportunity to add your own personal touches with cosmetic updates such as fresh carpeting and paint which will no doubt be worth the investment in th...