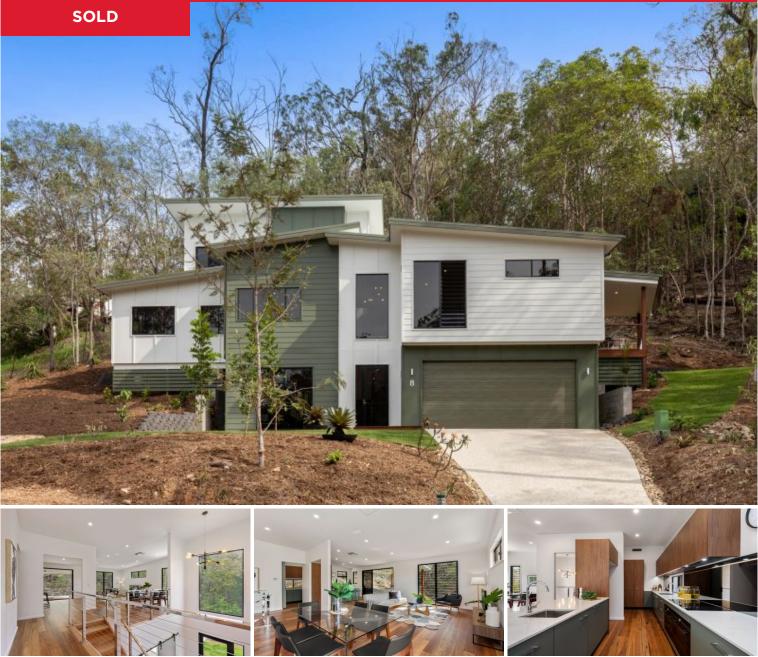

## 8 Forest Edge Drive, Cornubia

PRIVATE VIEWINGS ONLY, CALL FOR TIMES.

Due to the currently unfolding COVID-19 situation, for the health and safety of all concerned, this property is available to view by private inspection only.

Set at the peak of Forest Edge Drive and immersed in natural bushland on 2025m2, this sophisticated brand new residence offers the ultimate in luxury. With unparalleled privacy, the home perfectly embodies the spirit of its bushland location. From the earthy green exterior, the vast use of glass letting the greenery of the outdoors in, to the finest of fittings and finishes throughout, this property is a stunning expression of contemporary design.

Price: \$1,055,000 View: https://markcoleman.com.au/5549000

Mark Coleman Team M 0434169033

RE/MAX Property Specialits, Narrabeen

8 FOREST EDGE DRIVE

Created by RealScope® www.realscope.com.au