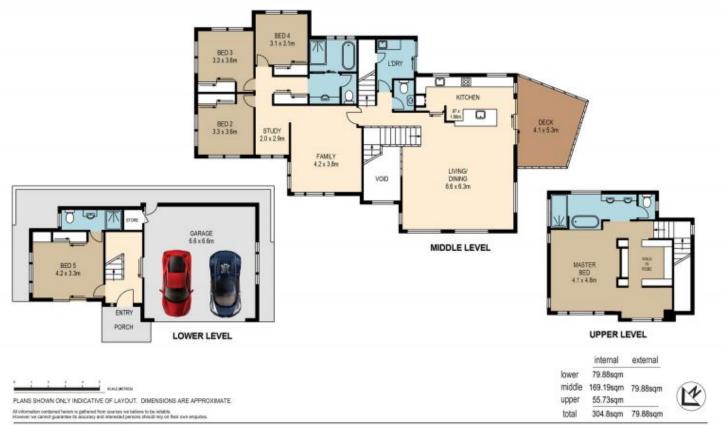

Set at the peak of Forest Edge Drive and immersed in natural bushland on 2025m2, this sophisticated brand new residence offers the ultimate in luxury. With unparalleled privacy, the home perfectly embodies the spirit of its bushland location. From the earthy green exterior, the vast use of glass letting the greenery of the outdoors in, to the finest of fittings and finishes throughout, this property is a stunning expression of contemporary design.