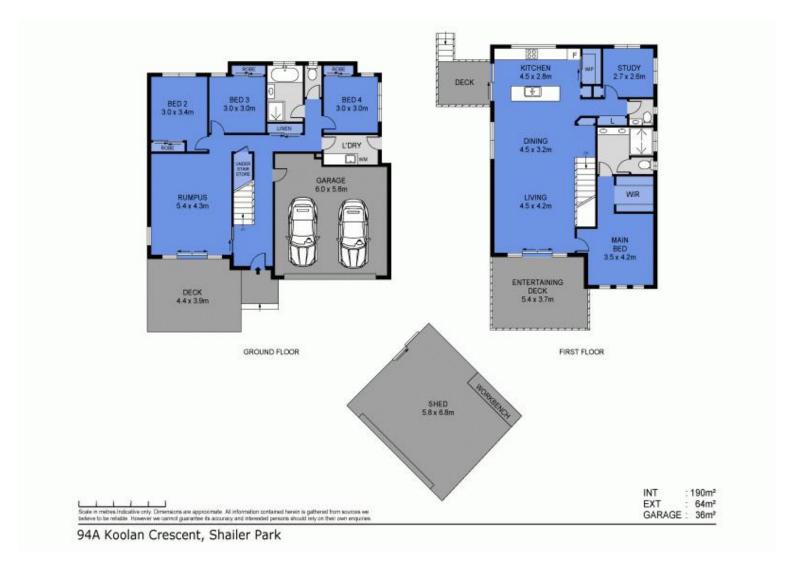

## 94A Koolan Crescent, Shailer Park

PRIVATE VIEWINGS ONLY, CALL FOR TIMES.

Due to the currently unfolding COVID-19 situation, for the health and safety of all concerned, this property is available to view by private inspection only.