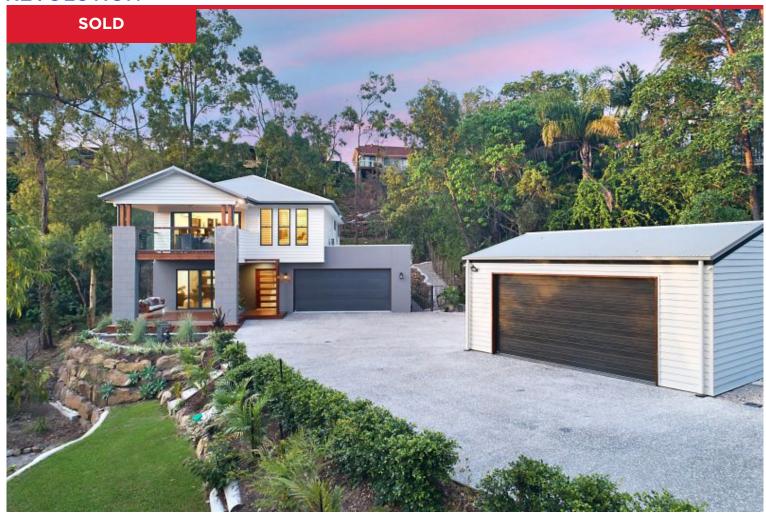

When it comes to connecting with nature, 94A Koolan Crescent has it right at your doorstep! Nestled towards the peak of the crescent on an ultra- private 1636m2 block, this near new contemporary residence offers more than just a scenic position for inspiration.

Venturing down the driveway to your private retreat, you will be greeted with an immediate impression of style. The smart, contemporary faade is truly a sign of things to come. ... Inside, the home unfolds over two spacious levels. Plenty of natural light infiltrates the interior adding to the soulful air and very harmonious feel of the home. A modern boho-chic styling and contemporary d...