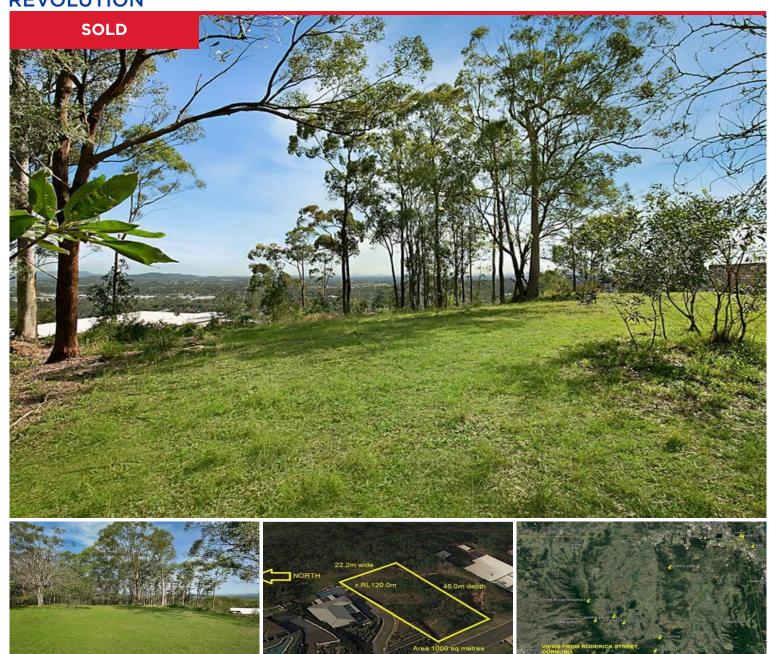

## 131-133 Roderick Street, Cornubia

When words are simply not enough, welcome to 131-133 Roderick Drive Cornubia - a place where you will truly experience what it feels like to live \*Life at the Top\*! Situated at the highest peak of an exclusive pocket of Cornubia, the views from this elevated block are simply breathtaking. Truly a spectacular vantage point, the vista encompasses Brisbane's West through to the Gold Coast Hinterland and Moreton Bay. Dusk is even more dramatic, as you gaze at the 'stop-you-in-your-tracks' sunset. And if the panoramic outlook alone wasn't enough, the rear of the block enjoys the most sublime bushland backdrop. Heavenly!