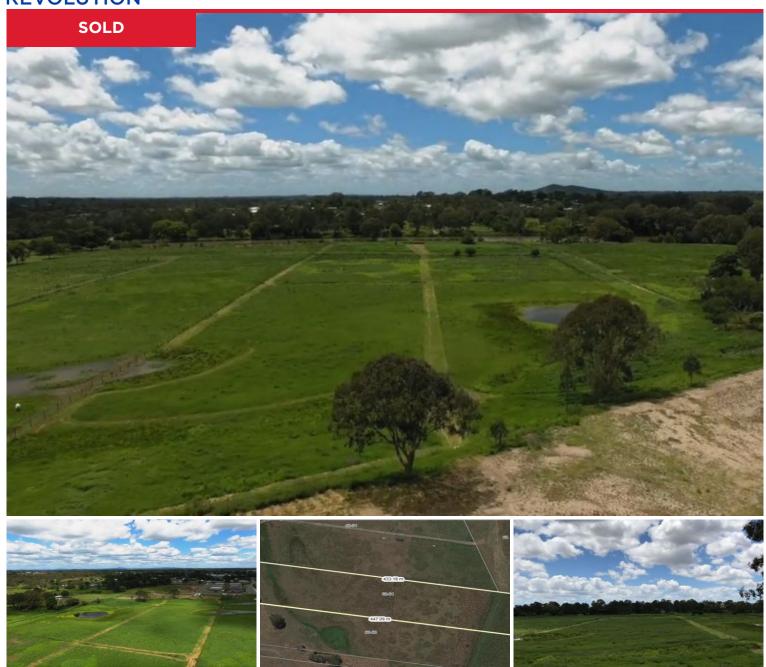

## 62-64 Clearwater Street, Bethania

Do not miss the AMAZING drone footage to fully experience this opportunity.

Prepare to be inspired by the calm surroundings and tranquil acreage views from this magnificent 7.68 (3.11 hectares) parcel of land that is selling NOW. This is a very RARE opportunity for you turn your acreage dreams into reality. The lush land can simply be enjoyed for its picturesque outlook or it can be put to use in a variety of ways including for horse agistment, the grazing of livestock or growing of crops. The ability to produce an income from this land makes it an even more valuable asset for your future.

Another standout feature of the land is that it has a sizeable, elevated building envelope...

**Price:** Undisclosed

View: https://markcoleman.com.au/5549031

Mark Coleman Team M 0434169033

RE/MAX Property Specialits, Narrabeen