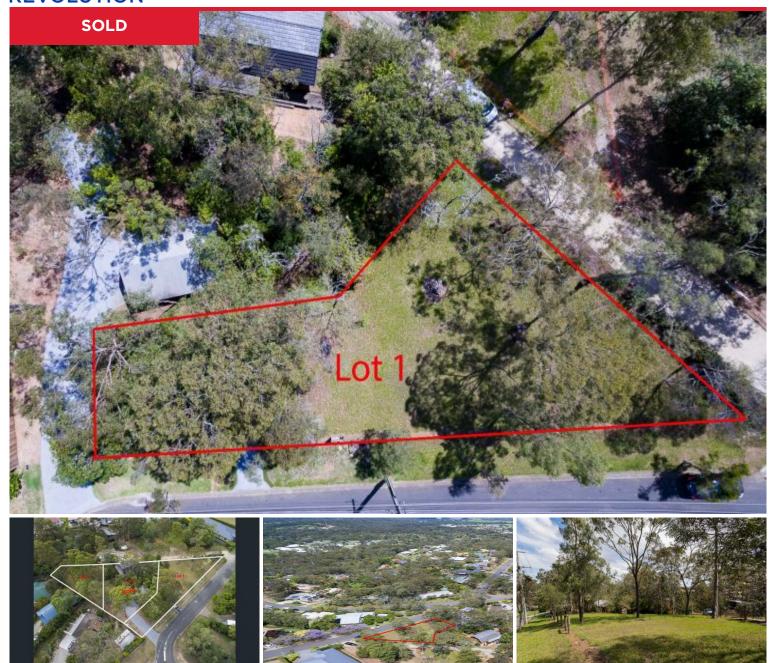

## 6 (Lot 1) Penelope Drive, Cornubia

A superb opportunity exists to design and build your dream home in the heart of sought-after Cornubia, surrounded by prestigious properties. Lot 1 offers a 1164m2 street front block with a 66m frontage (Lot 2 & 3 are now sold).