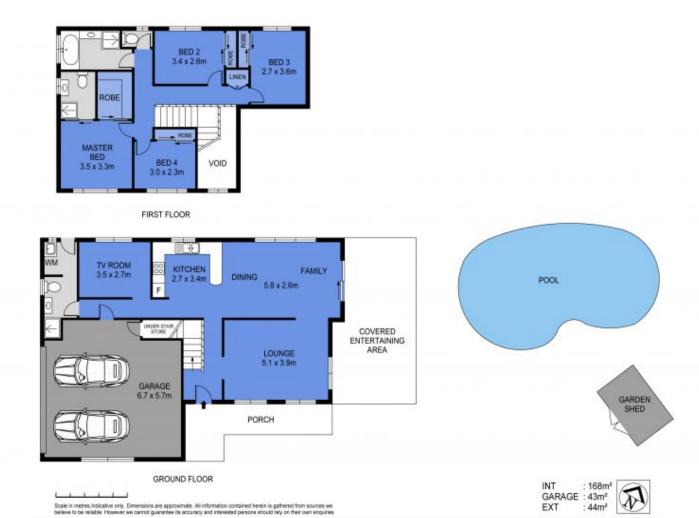

Set on a superb 888m2 block, the home enjoys an ultra private, tucked away feel both inside and out. Inside, the spacious home unfolds over two pristine levels with a particularly well-designed family friendly floorplan. A fresh and modern neutral colour palette is complemented by an abundance of natural light, which together create a cheery mood throughout the home....

Multiple living and dining zones unfold over the lower level of the home, ensuring that even the largest of families can enjoy their own personal space. Here you will discover a peaceful,

**Price:** \$665,000