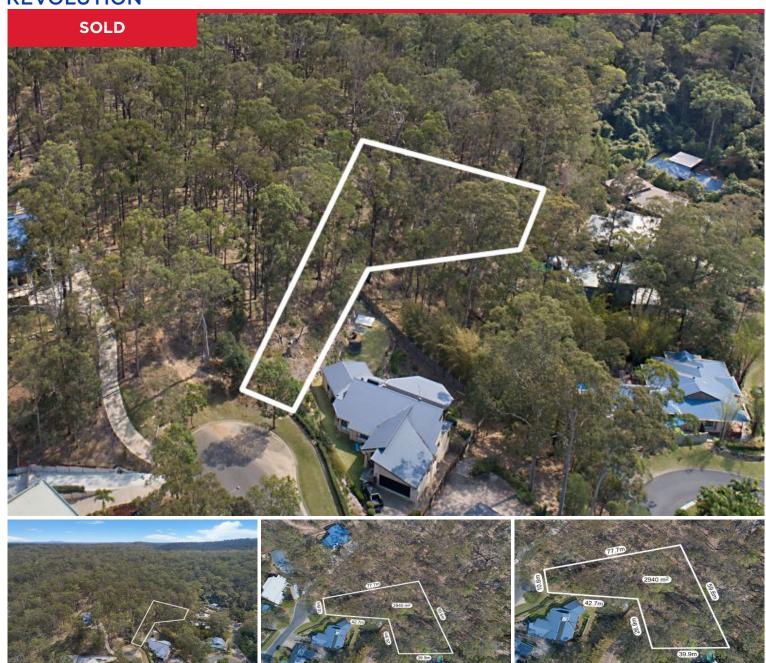

## 27 Marillana Court, Shailer Park

Enjoying a premier position at the peak of Marillana Court, this stunning 2940m2 parcel of land provides the ultimate base to build your dream home. Priced to sell, yesterday, this is an incredible opportunity on which you will need to act quickly to secure!

Marillana Court is a hidden secret in Shailer Park, meandering through the most sublime & private bushland setting.

Surrounded by quality homes, building here will surely be a very wise investment for your future.

This location is popular amongst locals for its serene bushwalking tracks, parks & natural bushland backdrop. Convenience is assured with Kimberley Park Primary School, a choice of two daycare centres, shops and public transport all within short walking distance. John P...