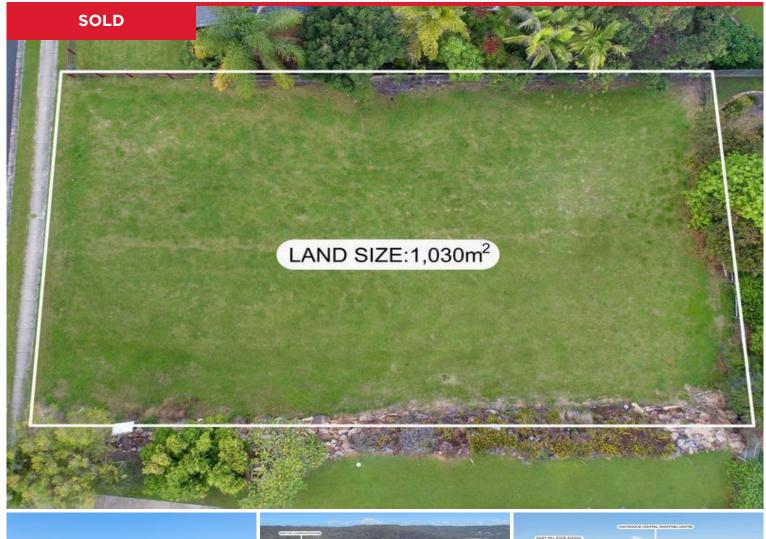

## 19 Aletta Street, Shailer Park

Welcome to 19 Aletta Street, Shailer Park.

This prime 1030m2 block of land is one of the last allotments of this size available in the area - what an opportunity presents itself here!

Surrounded by quality homes in a picturesque, leafy pocket of popular Shailer Park, you simply cannot go wrong in this highly sought after location. The land is cleared and ready for you to build your dream home in the most peaceful family setting. Natural bushland surroundings and local parks make it all the more appealing.