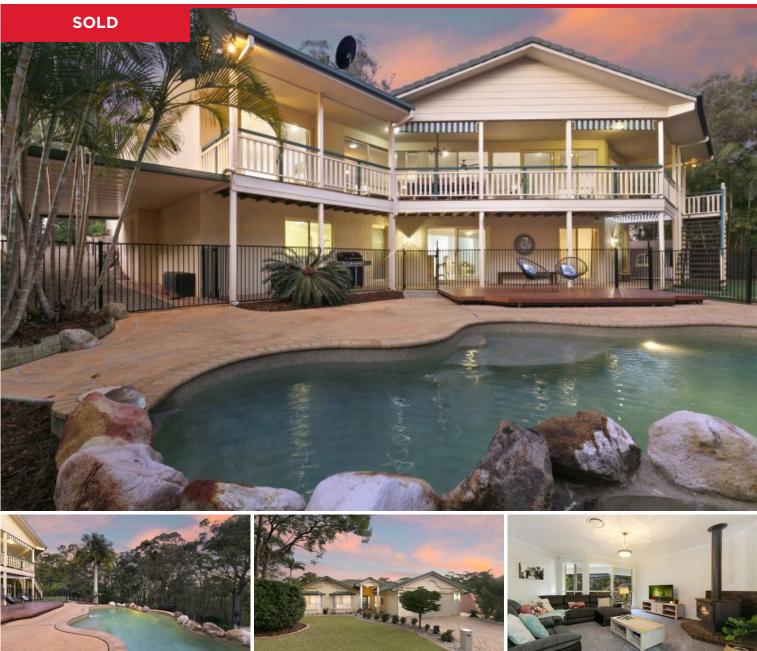

## 32-34 Leo Lindo Drive, Shailer Park

Situated on exclusive Leo Lindo Drive and enjoying scenic bushland surrounds, this idyllic residence offers an exceptional lifestyle for your family.

Positioned on a superb 1239m2 block, the home unfolds over two glorious levels. Inside, soaring high ceilings & tranquil bushland views add to the sense of wide-open space. Plenty of natural light infiltrates the interior ensuring a cheery mood throughout. Fresh white walls & simple neutral styling combined with touches of old charm character create a casual elegance that never goes out of style.

With five bedrooms, three bathrooms, four living areas including a rumpus and a gym, pool, ducted-air conditioning, two fireplaces & five car accommodation, this house is certainly...

Price: \$785,000 View: https://markcoleman.com.au/5565711