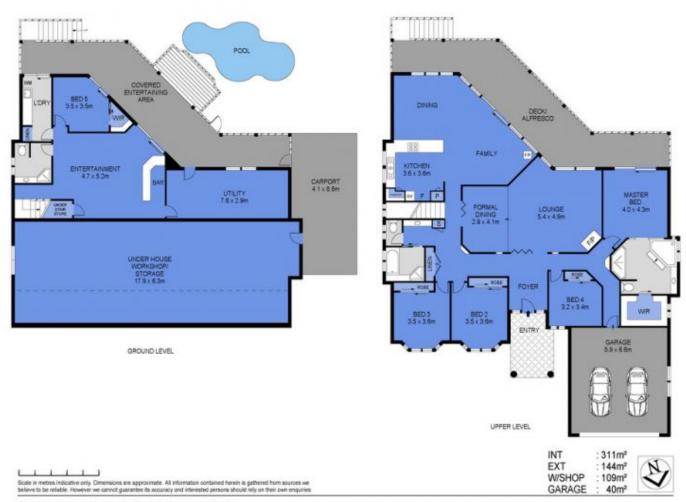

With five bedrooms, three bathrooms, four living areas including a rumpus and a gym, pool, ducted-air conditioning, two fireplaces & five car accommodation, this house is certainly...

Price: \$785,000 View: https://markcoleman.com.au/5565711