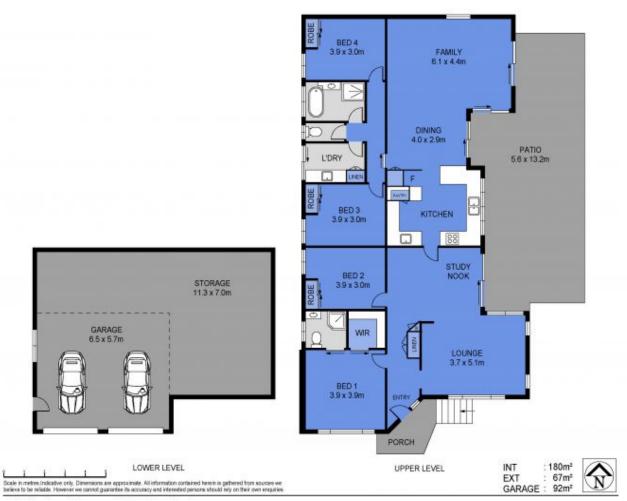

Inside, a well-devised floorplan unfolds over the one spacious level. Multiple, separate living and dining zones ensure that much needed separation that families desire. A spacious lounge room on entry is the perfect space to cosy up with a book or watch a movie away from the family hubbub. ...