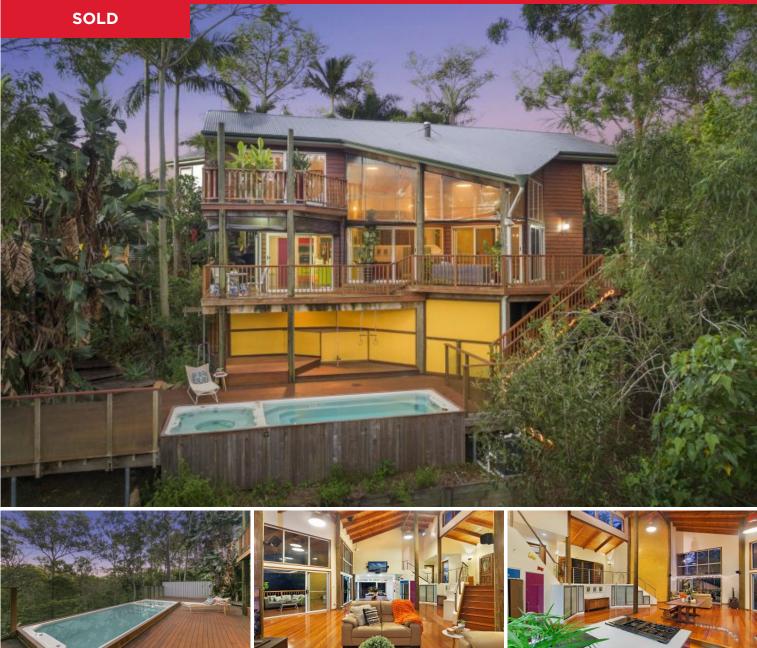

If ever there was a home designed to renew and restore the soul, this showstopper pole home is it. A tranquil escape to your own private paradise, it is perfectly designed for rest and relaxation, a place where family and friends can come together.

As you step inside the gates, a lush tropical garden welcomes you. Through the front doors, soaring cathedral ceilings and an ingenious use of glass capture tranquil bushland views...

Price: \$720,000 View: https://markcoleman.com.au/5584874