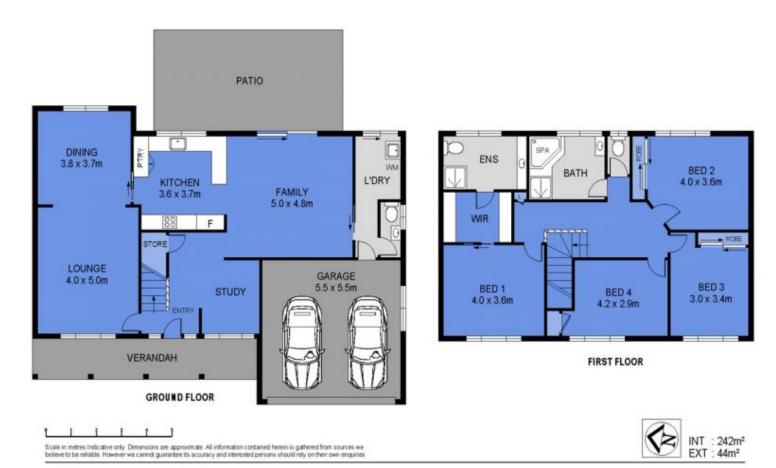

Built over two spacious levels, the interior portrays a warm yet modern feel with freshly painted white walls and new dark toned plush carpets to name a few.

The lower level provides multiple areas for living, dining and relaxing. Upon entry, via the leadlight doors, you will discover the open-plan home office flowing through to the A/C...