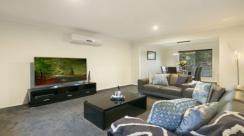

Built over two spacious levels, the interior portrays a warm yet modern feel with freshly painted white walls and new dark toned plush carpets to name a few.

The lower level provides multiple areas for living, dining and relaxing. Upon entry, via the leadlight doors, you will discover the open-plan home office flowing through to the A/C...