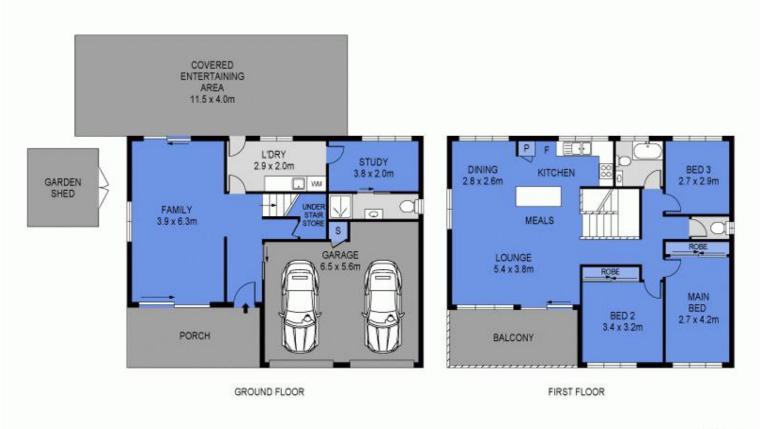

## 12 Severn Court, Rochedale South

Now this is what we call "Hot Property!" Enjoying an elevated position at the peak of a coveted cul-de-sac, this superb two-story residence has enjoyed a stylish renovation! Set on a level 643m2 fully useable block with a standout rear yard, our recommendation is to act quickly to secure your chance of owning this beauty! On the entry level, you are greeted by ultra-chic polished concrete flooring and a light-filled living interior. The home has been freshly painted throughout in a crisp white colour palette. On the entry level you will also find a stylish laundry with an abundance of storage, along with an office and fresh white bathroom.

INT : 148m² EXT : 73m² GARAGE : 34m²

12 Severn Court, Rochedale South