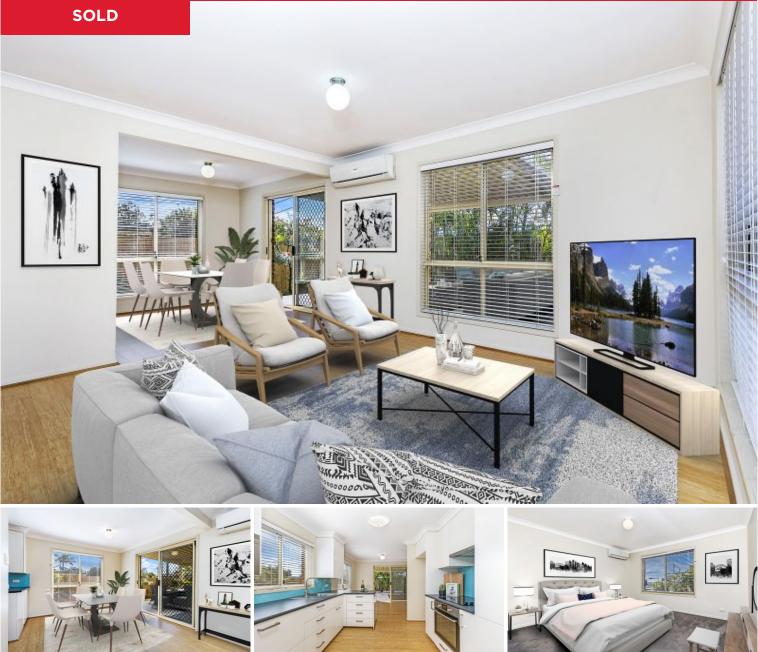

## 8/30 Pintu Drive, Tanah Merah

Situated in a small complex of 8, this well presented, light & bright townhouse unfolds over two generously sized levels. Your convenience is assured being in quick & easy access to the M1 and in walking distance to the Logan Hyperdome. Investors Note: Retail estimate is \$350/week.

On the entry level, an open plan, light and airy lounge room flows through to the dining area. Adjacent to the dining is a well- appointed kitchen with fresh white cabinetry contrasting smartly with dark bench tops. Aqua glass splashbacks add a dash of pizazz and a well-designed pantry with pull-out drawers will keep you organised.

Upstairs you will find three good sized bedrooms, all with built-ins. There is a fresh, n...

Price: \$290,000 View: https://markcoleman.com.au/5669829

Mark Coleman Team M 0434169033

RE/MAX Property Specialits, Narrabeen