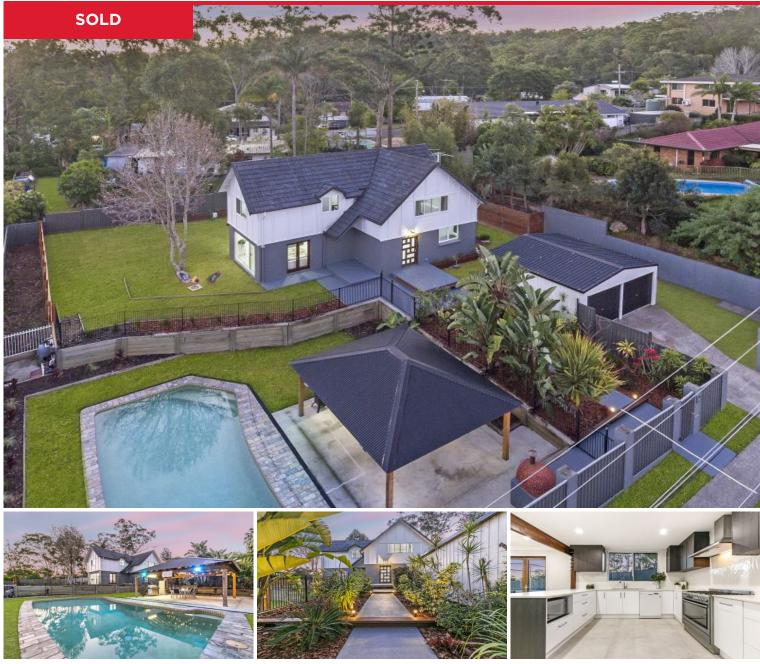

## 32 Trinette Street, Shailer Park

Welcome home to the place where many years of joyful family memories will be made!

Situated in a leafy pocket of Shailer Park on a standout 1068m2 block, this stylish, one of a kind residence has received a full renovation and the results are impressive! Equally as impressive is the sensational front and back yard which is ever so private behind the secure fencing - creating a private haven that the whole family will fall in love with! Offering a superb lifestyle for your family, the home itself unfolds over two levels with a well-devised floorplan suited to the modern family. Practical, functional and ultra- stylish, the home adapts perfectly for both intimate home life and entertaining the largest crowds!...

Inside, open-plan living reigns supreme! A spacious and continuous dining, kitchen and living zone unfolds over the whole lower level. You will love the bonus wet room - style cupboard on e...

Price: \$630,000 View: https://markcoleman.com.au/5715265