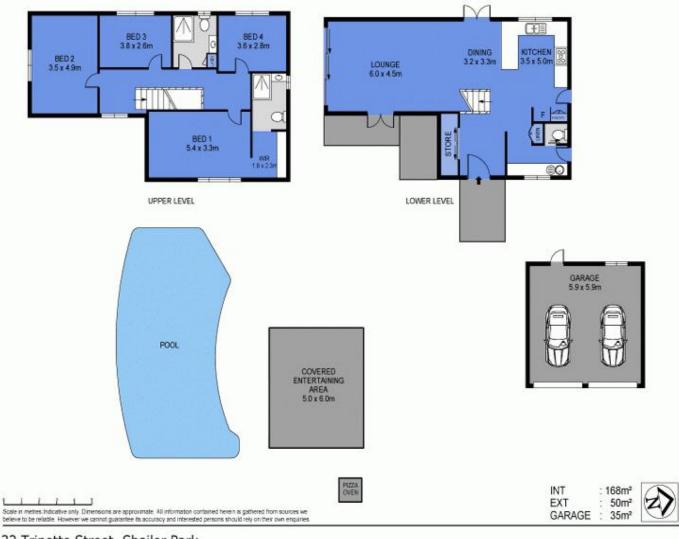

## 32 Trinette Street, Shailer Park

Welcome home to the place where many years of joyful family memories will be made!

Situated in a leafy pocket of Shailer Park on a standout 1068m2 block, this stylish, one of a kind residence has received a full renovation and the results are impressive! Equally as impressive is the sensational front and back yard which is ever so private behind the secure fencing - creating a private haven that the whole family will fall in love with! Offering a superb lifestyle for your family, the home itself unfolds over two levels with a well-devised floorplan suited to the modern family. Practical, functional and ultra- stylish, the home adapts perfectly for both intimate home life and entertaining the largest crowds!...

Inside, open-plan living reigns supreme! A spacious and continuous dining, kitchen and living zone unfolds over the whole lower level. You will love the bonus wet room - style cupboard on e...

Price: \$630,000 View: https://markcoleman.com.au/5715265