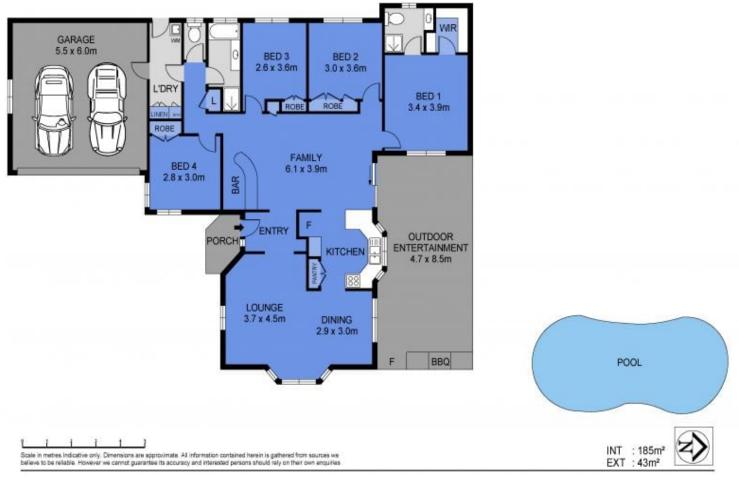

Inside, two separate living/dining zones flow over the one level, providing that much needed separation that families desire. Glossy neutral toned tiling and fresh neutral walls a...

Price: \$660,000 View: https://markcoleman.com.au/5744548