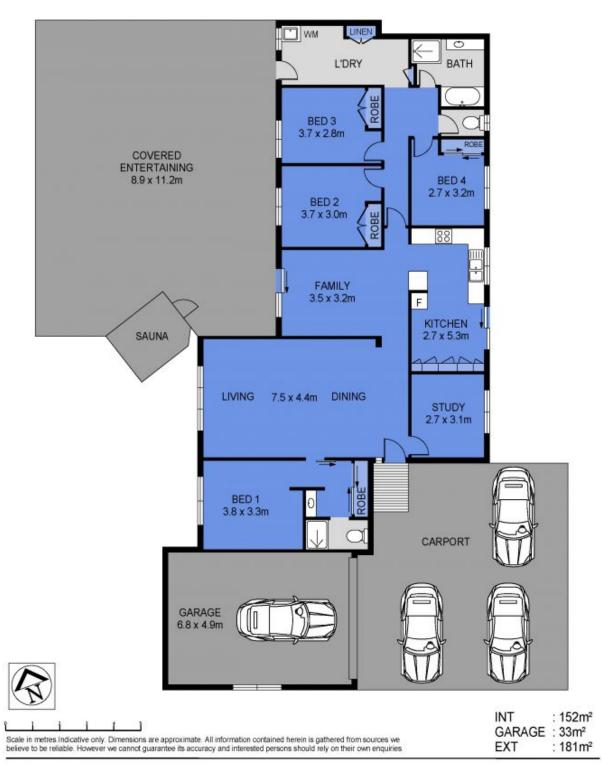

Having undergone a stunning transformation over the last decade, the owners' fastidious attention to detail, commitment to quality and considerate design choices are evident throughout the home.

Positioned on 1454m2 of picturesque & fully useable land, this inviting escape presents a welcoming haven for its new family. Enjoying an elevated position to capture the breezes, this property also boasts that hard to find functionality of a largely level, useable blo...