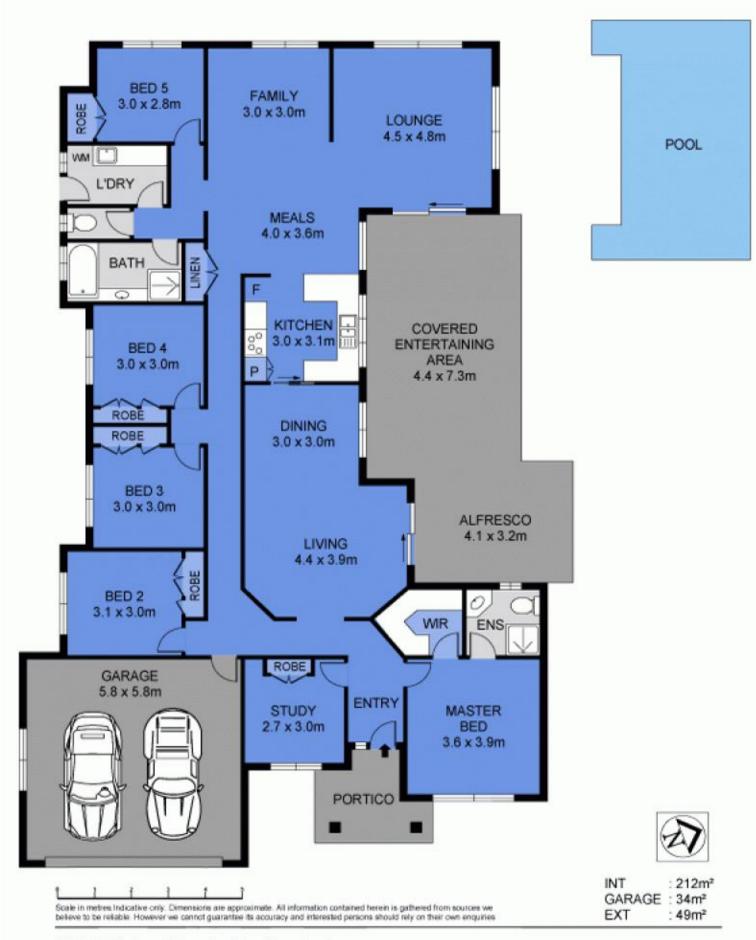

Set on a fully useable 922m2 block, the home is particularly family friendly with a functional, well devised layout that sprawls over the one expansive level.

A total of three living zones ensure that everyone in the family can enjoy their own personal space. An added benefit is the ability to close off the living areas if desired, giving that much needed separation that most families desire.

There are a total of six bedrooms, all with built-ins & ceiling fans. Five of the bedrooms...

**Price:** \$680,000

View: https://markcoleman.com.au/5786568

**Mark Coleman Team** M 0434169033

RE/MAX Property Specialits, Narrabeen