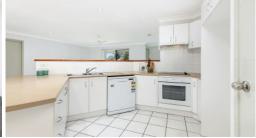

Freshly painted in a crisp white colour palette, the home has a particularly upbeat feel with plenty of natural light infiltrating the interior. On entry, an open plan living area flows through to a second living and dining zone. Anchoring both living zones is a central...