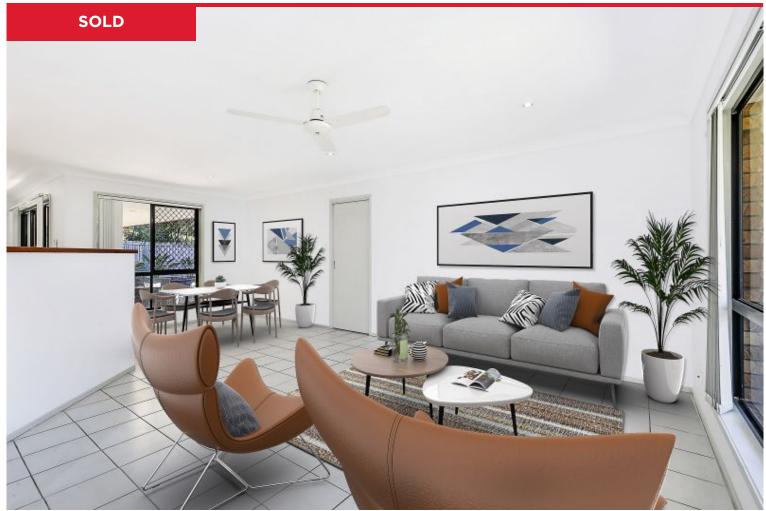

Freshly painted in a crisp white colour palette, the home has a particularly upbeat feel with plenty of natural light infiltrating the interior. On entry, an open plan living area flows through to a second living and dining zone. Anchoring both living zones is a central...