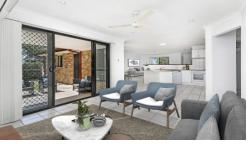

Freshly painted in a crisp white colour palette, the home has a particularly upbeat feel with plenty of natural light infiltrating the interior. On entry, an open plan living area flows through to a second living and dining zone. Anchoring both living zones is a central...