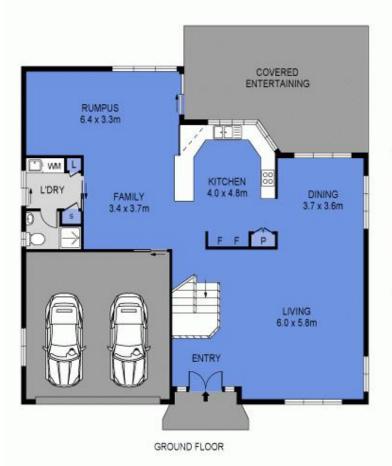

the prestigious Koolan Precinct in walking distance to Kimberley Park State School, this beautifully renovated family home is simply stunning.

A much-loved and impeccably maintained one owner home, this property represents an outstanding opportunity to buy into this picturesque, highly sought-after pocket.

With a smart front fa?ade, the home is positioned on a substantial 1073m2 corner block opposite Koolan Park. Unfolding over two glorious levels, the home has a beautiful calm feel throughout its light-filled interior. Updated to the highest of standards and with a timeless, soothing colour palette, be quick to secure your private inspection.







**Price:** \$730,000

View: https://markcoleman.com.au/5822094

**Mark Coleman Team** M 0434169033

RE/MAX Property Specialits, Narrabeen





Scale in metres Indicative only. Dimensions are approximate. All information contained herein is gathered from sources we believe to be reliable. However we cannot guarantee its accuracy and interested persons should rely on their own enquires.

INT : 216m² GARAGE : 35m² EXT : 39m²



## 12 Koolan Crescent, Shailer Park