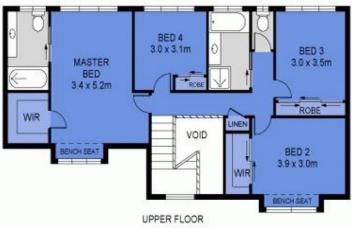

e prestigious Koolan Precinct in walking distance to Kimberley Park State School, this beautifully renovated family home is simply stunning.

A much-loved and impeccably maintained one owner home, this property represents an outstanding opportunity to buy into this picturesque, highly sought-after pocket.

With a smart front fa?ade, the home is positioned on a substantial 1073m2 corner block opposite Koolan Park. Unfolding over two glorious levels, the home has a beautiful calm feel throughout its light-filled interior. Updated to the highest of standards and with a timeless, soothing colour palette, be quick to secure your private inspection.







**Price:** \$730,000

View: https://markcoleman.com.au/5822094

**Mark Coleman Team** M 0434169033

RE/MAX Property Specialits, Narrabeen





Scale in metres Indicative only. Dimensions are approximate. All information contained herein is gathered from sources we believe to be reliable. However we cannot guarantee its accuracy and interested persons should rely on their own enquires.

INT : 216m² GARAGE : 35m² EXT : 39m²



## 12 Koolan Crescent, Shailer Park