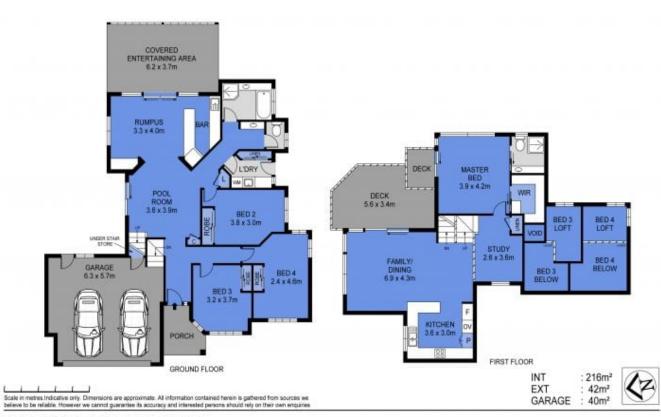

## 34 Kingfisher Crescent, Belmont

Situated in a premier pocket of picturesque homes and landscaped gardens, this residence provides a peaceful & secure family setting. Offered for sale for the first time in this most sought-after, if not the best street in Belmont. Privately positioned behind electric gates, this tri-level home plus garage under, sits on a superb 911m2 fully fenced allotment and enjoys the most tranquil bushland setting. Beyond the gates, a contemporary front facade beckons: its fresh grey and white exterior a sign of things to come.

34 Kingfisher Crescent is a unique, architecturally designed home created for fuss-free family living & lifestyle enjoyment. Showcasing an inspiring design with soaring angled ceilings and multiple split levels, this is a home that will surprise & delight you. The prope...