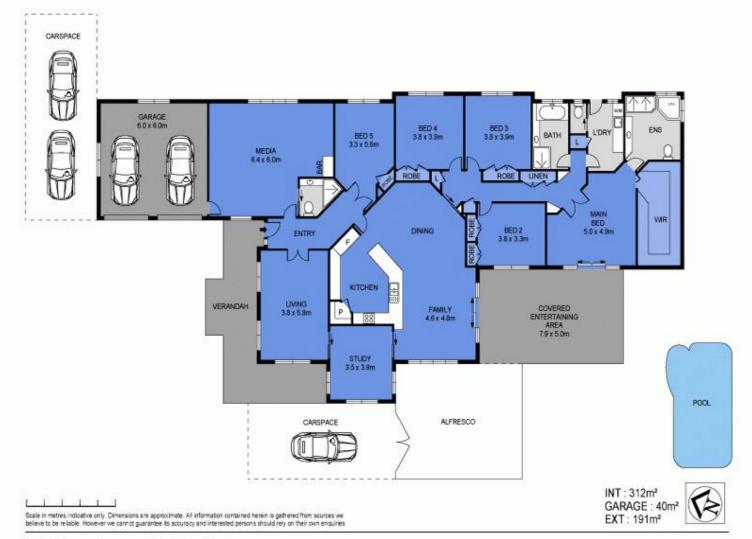

## 129-131 Boxer Avenue, Shailer Park

Serenely positioned high on the hill on a sublime 8640m2 of natural bushland, this sprawling residence offers a relaxed country lifestyle with all the convenience of the suburbs. Here you are totally immersed in nature with nothing but natural bushland reserve as your neighbour. Never to be built out, the "stop-you-in-your-tracks" panoramic vista of mountains and forest make for a truly peaceful and idyllic lifestyle for the whole family.

The land itself offers an abundance of useable flat grassed areas along with side access to the rear of the property. There is access and room to add the largest of sheds if desired. To the rear of the home you have access to walking and bike tracks which travel through the Cornubia Forest, Venman Bushland and Daisy Hill Forest - paradise for bushwalkers, ...