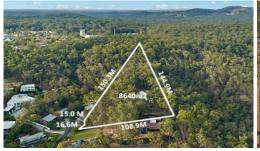

## 129-131 Boxer Avenue, Shailer Park

Serenely positioned high on the hill on a sublime 8640m2 of natural bushland, this sprawling residence offers a relaxed country lifestyle with all the convenience of the suburbs. Here you are totally immersed in nature with nothing but natural bushland reserve as your neighbour. Never to be built out, the "stop-you-in-your-tracks" panoramic vista of mountains and forest make for a truly peaceful and idyllic lifestyle for the whole family.