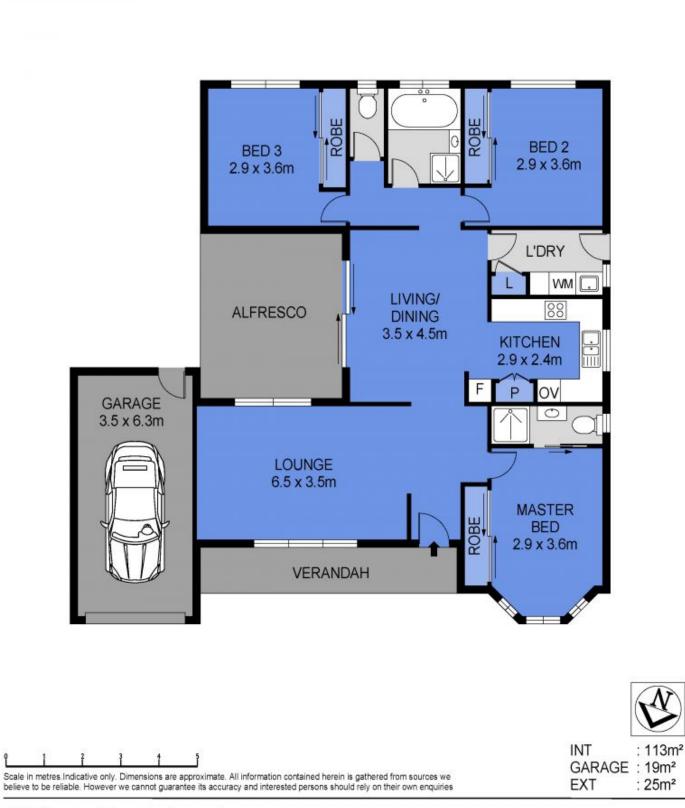

On entry to the home, you are greeted with a spacious lounge room which flows through to a second living/dining zone. A study nook provides the perfect spot to work from home whilst overseeing the kids.