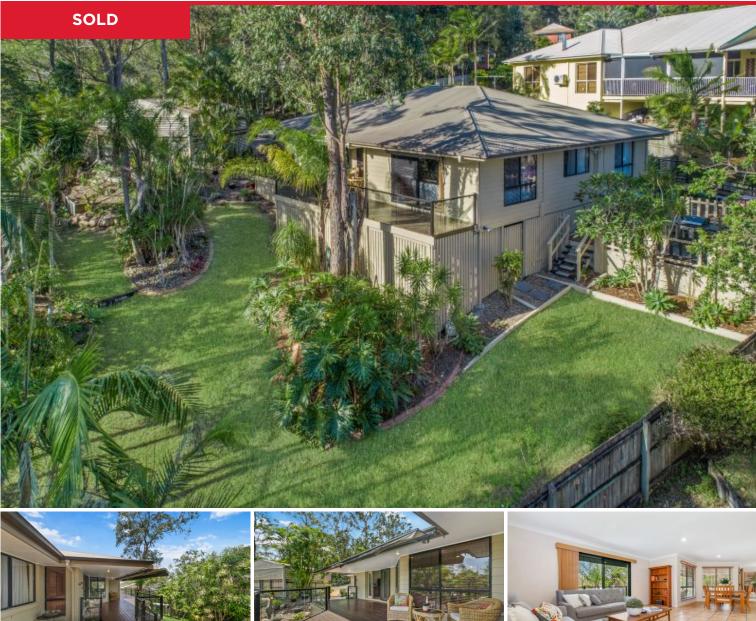

## **38 Heeler Court, Shailer Park**

Quietly tucked away and enjoying the most private & tranquil setting, this hidden gem will surely capture your heart! Located in an exclusive pocket of Shailer Park, the home offers an idyllic, carefree lifestyle with its open-plan design and superb entertaining decks.

Inside, open-plan living reigns supreme. Multiple, casual living & dining zones flow effortlessly over the one level. There is a seamless transition from the living zones to your expansive outdoor deck - the perfect spot to soak in your tranquil surrounds.

At the heart of the living zones is a spacious, well- appointed kitchen complete with a full range of quality stainless steel appliances including an Asko dishwasher and oven. The...

Price: \$620,000 View: https://markcoleman.com.au/6000437