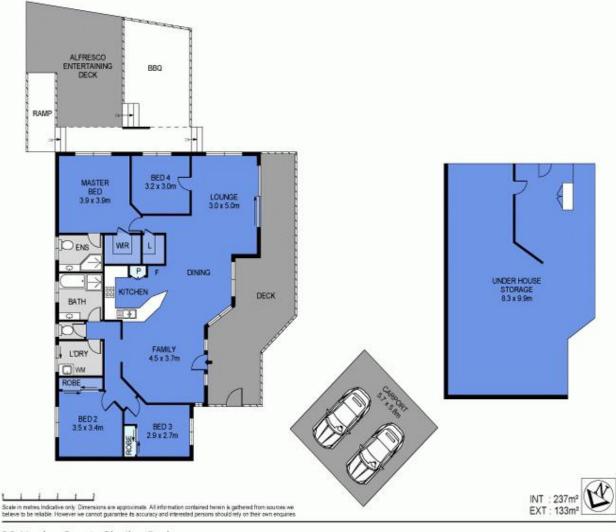

Inside, open-plan living reigns supreme. Multiple, casual living & dining zones flow effortlessly over the one level. There is a seamless transition from the living zones to your expansive outdoor deck - the perfect spot to soak in your tranquil surrounds.

At the heart of the living zones is a spacious, well- appointed kitchen complete with a full range of quality stainless steel appliances including an Asko dishwasher and oven. The...

Price: \$620,000 View: https://markcoleman.com.au/6000437