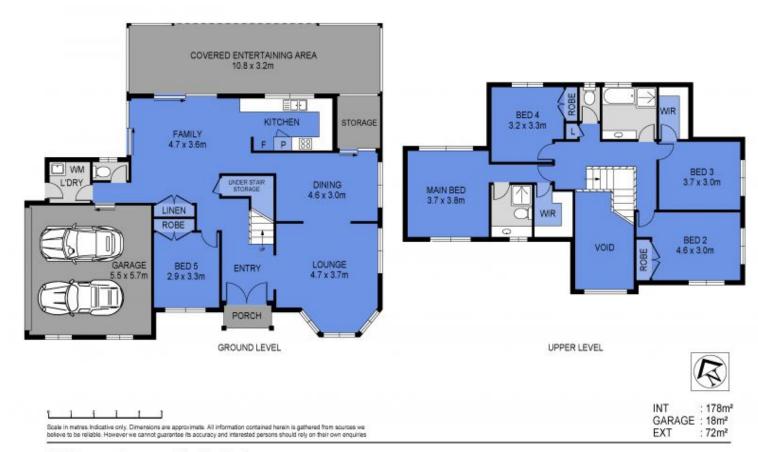

## 105-107 Boxer Avenue, Shailer Park

Located in an exclusive pocket of elegant homes and landscaped gardens, this exceptional residence is perfectly designed for modern family living. A much-loved and impeccably maintained one owner home, this property represents an outstanding opportunity to buy into this highly sought-after pocket on a substantial 1013m2 block. With its smart, modern streetscape, a step inside reveals a timeless family home with a mix of casual elegance & simplicity that never goes out of style. Soaring ceilings & a striking pendant make a statement on entry, whilst an abundance of natural light lends the home an upbeat mood throughout.