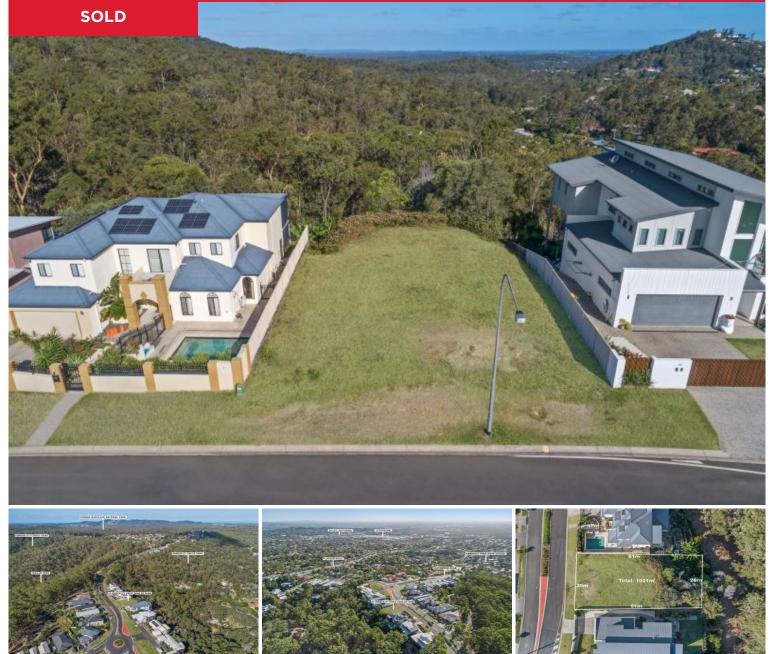

## **35 Kimberley Drive, Shailer Park**

? Rare opportunity to buy the last vacant lot in this location
? 1021m2 block (approx. 20m x 20m flat building block on top)

- ? Backs onto Kimberley Forest Park
- ? Absolutely superb views on offer
- ? Surrounded by quality homes
- ? Perfectly positioned in one of the area's most envied streets

? Walking distance to Kimberley Park State School, KP Centre, Kindergarten, bus stops and bush/bike tracks a-plenty

? 4minute drive to Logan Hyperdome Shopping Centre & medical conveniences ...

Price: \$500,000 View: https://markcoleman.com.au/6004599