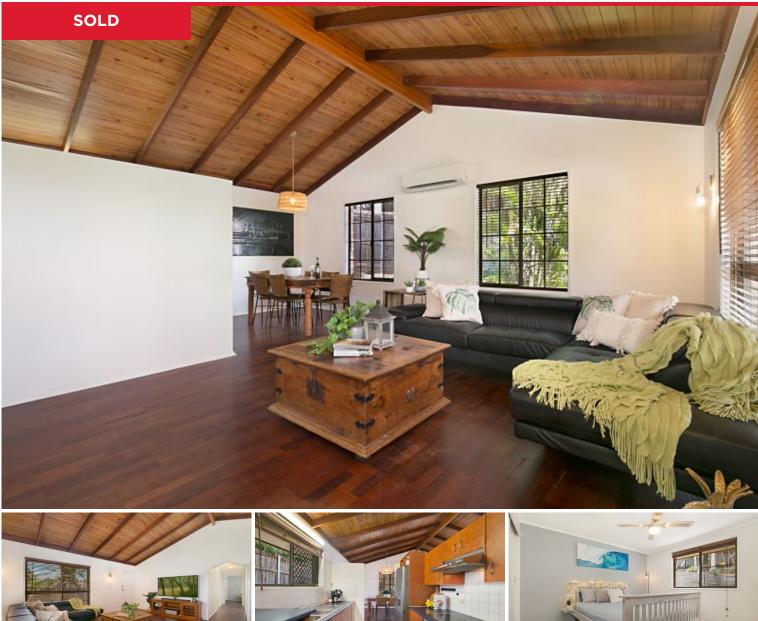

## 20 Merlin Court, Rochedale South

Enjoying a private position nestled against natural bushland reserve, this gorgeous character-filled home is ideal for entry level buyers or downsizers. At the peak of a peaceful cul-de-sac, the location is superb - you are privately tucked away yet in walking distance to every convenience you could wish for!

The home itself is in keeping with its natural bushland surroundings - from its bright green door to its use of timber and earthy colour palette. Certainly, no cookie cutter home prepare to fall in love with its individuality, its leafy surrounds and absolute privacy! Soaring cathedral ceilings, dark floating timber flooring and crisp white walls lends the home a sense of openness whilst keeping the vibe down to earth & homely.

A spacious lounge room complete with reverse-cycle air-condit...

Price: \$526,000 View: https://markcoleman.com.au/6164470

Mark Coleman Team M 0434169033