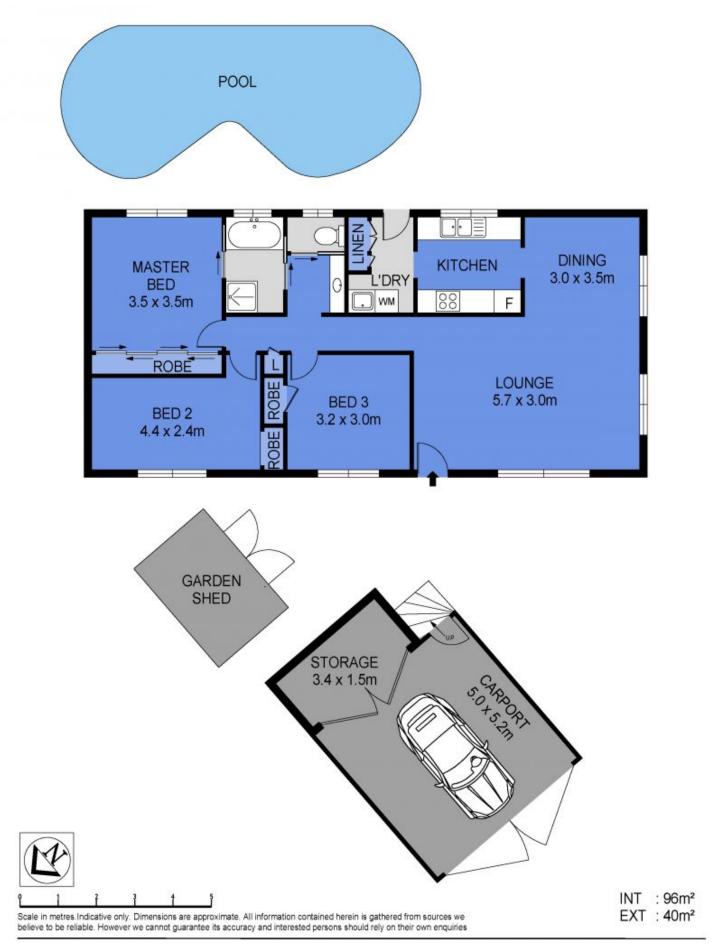

A spacious lounge room complete with reverse-cycle air-condit...

Price: \$526,000 View: https://markcoleman.com.au/6164470

Mark Coleman Team M 0434169033