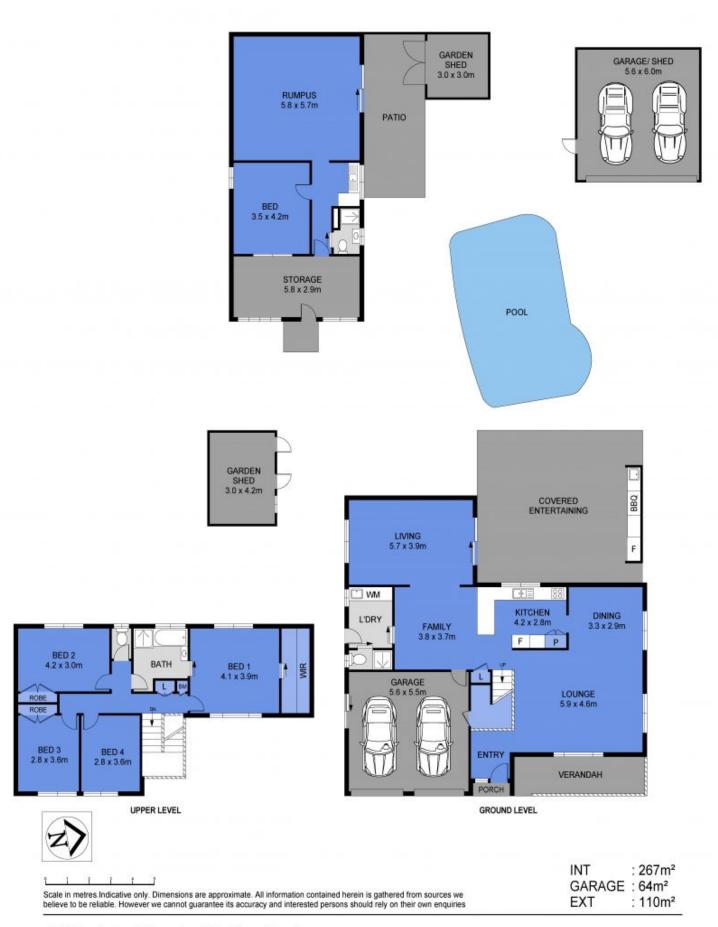

26 Parker Street stands proud on a superb, fully useable 1342m2 block in a quiet & leafy pocket of Shailer Park. Everything about this home is impressive. From the stylish streetscape, the quality renovations to the amazing entertaining areas, the pool, the granny flat and sheds? there is simply nothing more you could possibly want in a home.