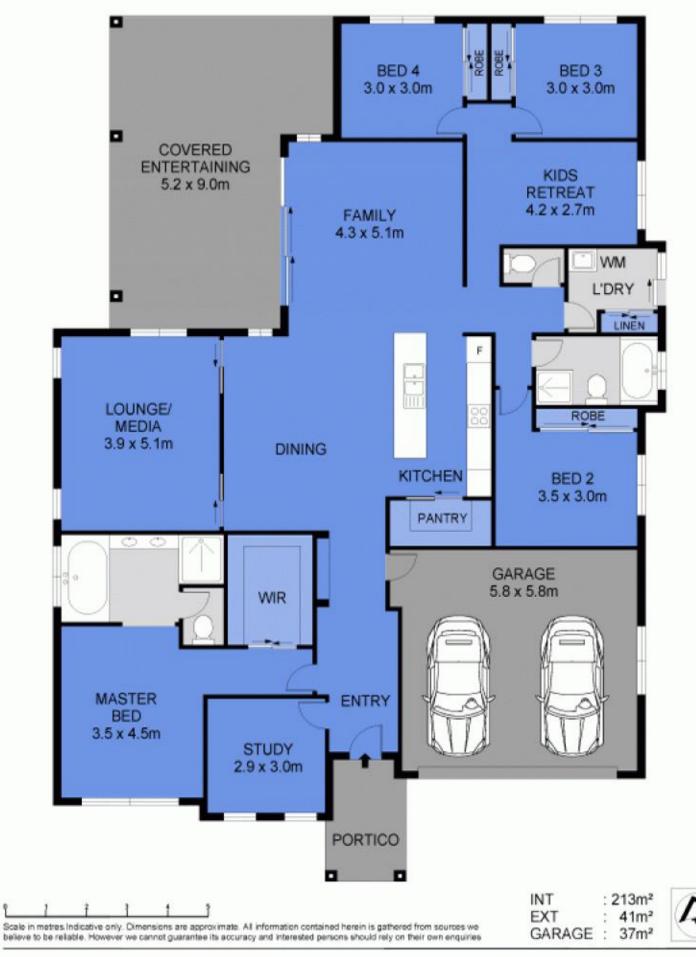

## 35 Green Trees Drive, Cornubia

Prepare to fall head over heels with this superb residence located in the coveted California Creek Estate. Presenting as new, the home is 'move in' ready, with absolutely nothing to do but simply enjoy the beautiful landscaping on its' fully fenced 660m2 allotment. Ultra- private and perfectly peaceful, the home enjoys a tranquil bushland backdrop. Built by Coral Homes under 6 years ago, the home unfolds over one expansive level with an exceptional floorplan devised to suit the needs of the busy, modern family. A sublime atmosphere for entertaining and home life has been created by the open living spaces, clean lines and first-class fittings & finishes which typify this warm & welcoming home. High ceilings throughout add to the sense of spaciousness.... There are four generously sized bedrooms, all with built-ins and ceiling fans as well as a separate office/5th bedroom at the entry of the home. The serene master suite with its walk-in robe is cleverly positioned away from the hub of the home for absolute priv...