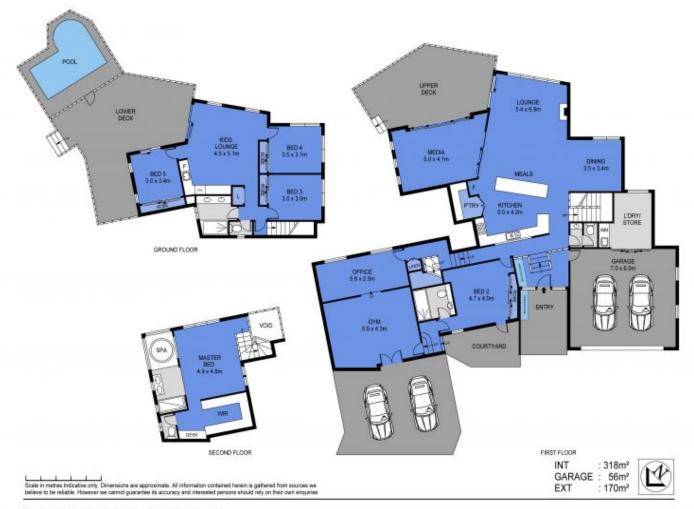

## **31** Camballin Court, Shailer Park

When it comes to connecting with nature, 31 Camballin Court has it right at your doorstep. In perfect harmony with its lush forest surroundings, this is a home that is guaranteed to restore the soul. Most people long to go on holiday to achieve what you can have here... a heavenly hideaway that is private, restful, and perfectly embodies the spirit of its location. Stepping through the vast yellow pivot door you are greeted by a tranquil water feature. From this entry point, the home opens out giving you an idea of its grand dimensions with soaring ceilings and walls of glass at the rear that capture the tranquil forest setting. Quality reigns throughout. "Wow" is an understatement.