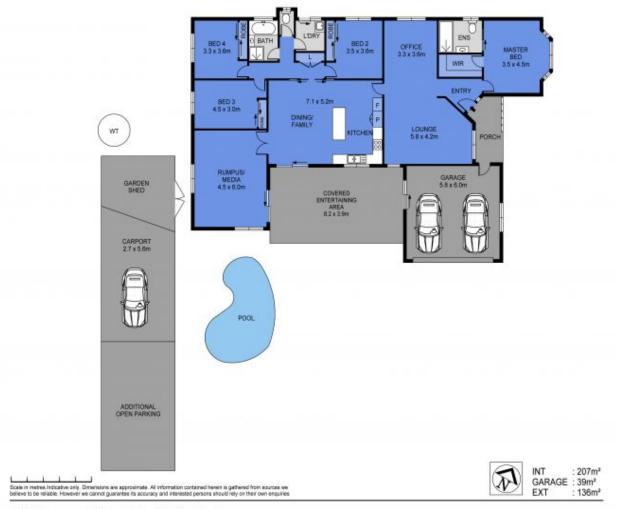

## 6-8 Kununurra Crescent, Shailer Park

Perfectly positioned on a picturesque 877m2 corner block, this endearing family home is sure to capture your heart. Lovingly maintained by its long-term owners (built by Hallmark Homes), this is a home in which you will experience many years of joyful family memories! If there ever was a home with a heart, this is surely it. Beautifully landscaped gardens and lawn surround this home which is bursting with street appeal. Inside, you will be surprised with the sheer size of the property! Quite unexpected, the home just seems to keep going, offering so much space for the largest of families. The well-devised floorplan ensures that much needed separation that families' desire, along with a total of three large living zones. The ability to close of sections of the home makes it just that much more practical for families of all sizes.... Near the entry, you will find a private lounge room, the perfect spot to relax ...