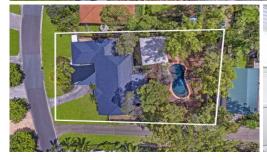

## 43 Dane Court, Shailer Park

Situated in one of Shailer Park's premier streets, this stylish residence provides a tranquil escape to your own private paradise. Set against a sublime bushland backdrop on a 1000m2 allotment, peace & privacy reign supreme. With a smart streetscape, a step inside reveals a truly special home with a relaxed ambiance in perfect keeping with its natural bushland surrounds. High ceilings & modern square cut finishes ooze class. Plenty of natural light keeps the vibe upbeat, while a well-devised floorplan with split levels adds interest.