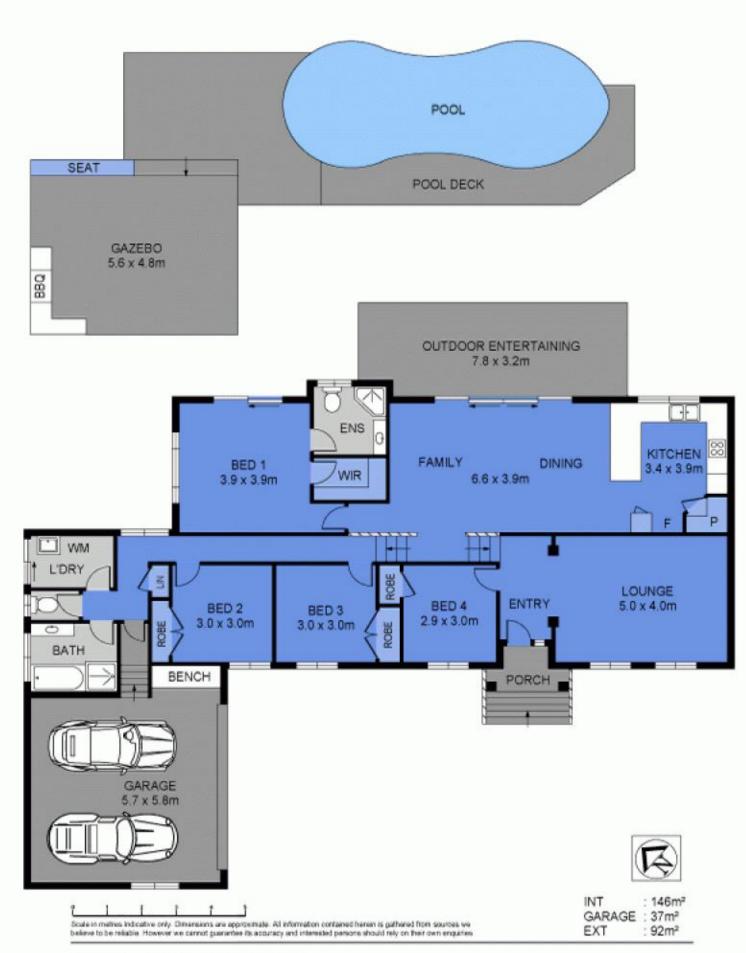

## 43 Dane Court, Shailer Park

Situated in one of Shailer Park's premier streets, this stylish residence provides a tranquil escape to your own private paradise. Set against a sublime bushland backdrop on a 1000m2 allotment, peace & privacy reign supreme. With a smart streetscape, a step inside reveals a truly special home with a relaxed ambiance in perfect keeping with its natural bushland surrounds. High ceilings & modern square cut finishes ooze class. Plenty of natural light keeps the vibe upbeat, while a well-devised floorplan with split levels adds interest.

There are a total of four bedrooms, all with built-ins and ceiling fans and two with air-conditioning. The privately positioned master suite boasts a walk-in robe along with chic

**Price:** \$683,000

View: https://markcoleman.com.au/6302845