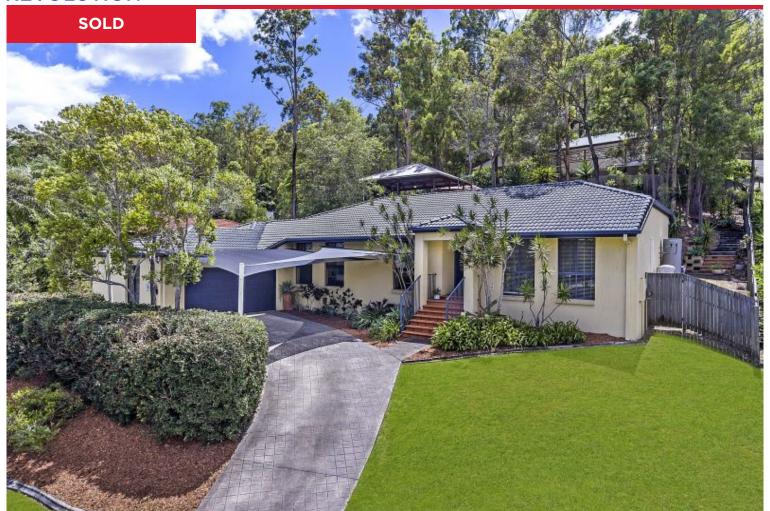

## 43 Dane Court, Shailer Park

Situated in one of Shailer Park's premier streets, this stylish residence provides a tranquil escape to your own private paradise. Set against a sublime bushland backdrop on a 1000m2 allotment, peace & privacy reign supreme. With a smart streetscape, a step inside reveals a truly special home with a relaxed ambiance in perfect keeping with its natural bushland surrounds. High ceilings & modern square cut finishes ooze class. Plenty of natural light keeps the vibe upbeat, while a well-devised floorplan with split levels adds interest.

There are a total of four bedrooms, all with built-ins and ceiling fans and two with air-conditioning. The privately positioned master suite boasts a walk-in robe along with chic

**Price:** \$683,000

View: https://markcoleman.com.au/6302845