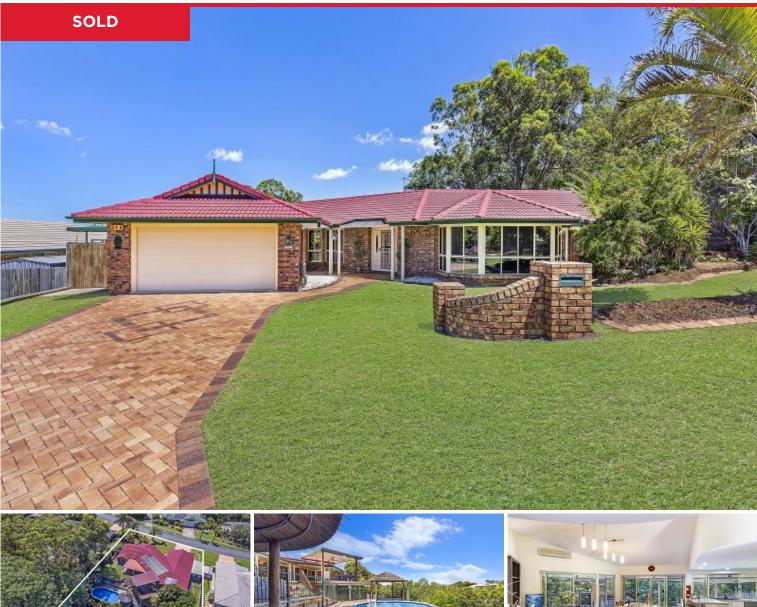

## 64-66 Koolan Crescent, Shailer Park

Providing a peaceful family setting in the prestigious "Koolan Precinct", this spacious lowset residence enjoys sublime views. Set on a prime 1233m2 block with drive through side-access to a large flat grassed yard, this home will be quickly ticking your family's boxes!

The home unfolds over the one spacious level, with an easy flow from room to room. Soaring ceilings with striking architectural angles & curves add to the sense of wide open space in the casual living zones.